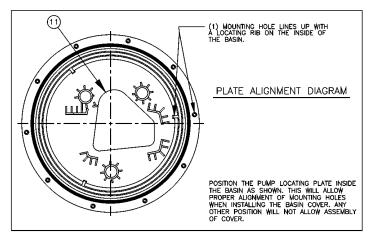

| REPLACEMENT PARTS |          |                       |          |  |  |  |  |  |  |
|-------------------|----------|-----------------------|----------|--|--|--|--|--|--|
| ITEM              | PART NO. | DESCRIPTION           | QUANTITY |  |  |  |  |  |  |
| 1                 | 113130   | Basin cover           | 1        |  |  |  |  |  |  |
| 2                 | 901709   | Screw, 1/4-20 x 1/2   | 14       |  |  |  |  |  |  |
| 3                 | 924065   | O-ring                | 1        |  |  |  |  |  |  |
| 4                 | 113129   | Basin                 | 1        |  |  |  |  |  |  |
| 5                 | 113022   | Discharge pipe        | 1        |  |  |  |  |  |  |
| 6                 | 506158   | Pump, 6-CIA, 115V     | 1        |  |  |  |  |  |  |
| 7                 | 925016   | Cord grommet          | 1        |  |  |  |  |  |  |
| 8                 | 113131   | Intake screen         | 1        |  |  |  |  |  |  |
| 9                 | 924066   | O-Ring, Buna-N, 2-339 | 1        |  |  |  |  |  |  |
| 10                | 113132   | Cover plate, screen   | 1        |  |  |  |  |  |  |
| 11                | 113135   | Alignment plate       | 1        |  |  |  |  |  |  |
| 12                | 924047   | O-Ring, Buna-N, 2-131 | 1        |  |  |  |  |  |  |