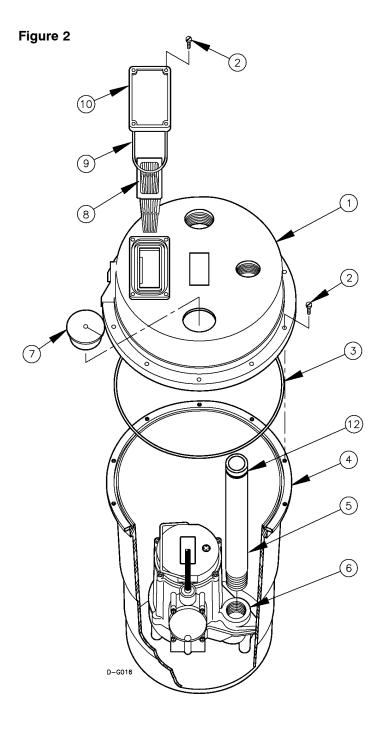

| REPLACEMENT PARTS |          |                       |          |  |  |  |  |  |  |
|-------------------|----------|-----------------------|----------|--|--|--|--|--|--|
| ITEM              | PART NO. | DESCRIPTION           | QUANTITY |  |  |  |  |  |  |
| 1                 | 113130   | Basin cover           | 1        |  |  |  |  |  |  |
| 2                 | 901709   | Screw, 1/4-20 x 1/2   | 14       |  |  |  |  |  |  |
| 3                 | 924065   | O-ring                | 1        |  |  |  |  |  |  |
| 4                 | 113129   | Basin                 | 1        |  |  |  |  |  |  |
| 5                 | 113022   | Discharge pipe        | 1        |  |  |  |  |  |  |
| 6                 | 506158   | Pump, 6-CIA, 115V     | 1        |  |  |  |  |  |  |
| 7                 | 925016   | Cord grommet          | 1        |  |  |  |  |  |  |
| 8                 | 113131   | Intake screen         | 1        |  |  |  |  |  |  |
| 9                 | 924066   | O-Ring, Buna-N, 2-339 | 1        |  |  |  |  |  |  |
| 10                | 113132   | Cover plate, screen   | 1        |  |  |  |  |  |  |
| 11                | 113135   | Alignment plate       | 1        |  |  |  |  |  |  |
| 12                | 924047   | O-Ring, Buna-N, 2-131 | 1        |  |  |  |  |  |  |