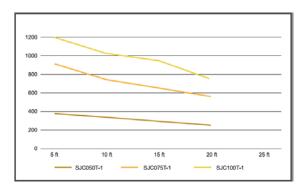

| Model    | HP Voltage | AMP        | Discharge | GPH of water @ Total Ft. of Head |      |       |       |       | Max.Head Ft |             |
|----------|------------|------------|-----------|----------------------------------|------|-------|-------|-------|-------------|-------------|
|          |            | voitage    | AIVIP     | NPT(In)                          | 5 ft | 10 ft | 15 ft | 20 ft | 25 ft       | Max.neau Ft |
| SJT100-1 | 1          | 115 or 230 | 4.8/9.6   | 1                                | 1200 | 1080  | 960   | 780   |             | 180         |