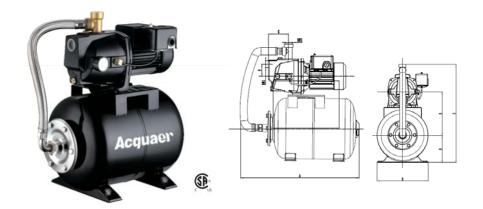

Model #SJT100-1

## 1 HP Shallow Well Jet Pump C/W Pressure Tank

## Features & Benefits:

- For use on shallow well applications up to 25ft water level.
- Durable cast iron pump housing.
- Built-in thermal overload protection.
- Fully automatic water supply.
- Dedicated priming port for volute filling.
- 4 1 ¼" NPT suction and 1" NPT discharge.
- Complete with 6 gallon tank.
- 2 year warranty.

| Inlet               | NPT1                               |  |  |  |  |  |  |
|---------------------|------------------------------------|--|--|--|--|--|--|
| Discharge           | NPT1                               |  |  |  |  |  |  |
| Pump Cover          | /                                  |  |  |  |  |  |  |
| Motor Housing       | ZL102                              |  |  |  |  |  |  |
| Pump Body           | HT200                              |  |  |  |  |  |  |
| Switch Type         | Press switch                       |  |  |  |  |  |  |
| Impeller            | PPO-GF30                           |  |  |  |  |  |  |
| Seal Design         | Mechanical seal                    |  |  |  |  |  |  |
| Seal Material       | Graphite & Ceramic                 |  |  |  |  |  |  |
| Oil Filled Motor    | No                                 |  |  |  |  |  |  |
| Power Cord          |                                    |  |  |  |  |  |  |
| Net Weight          |                                    |  |  |  |  |  |  |
| Gross Weight        |                                    |  |  |  |  |  |  |
| Package Size        | 197*118*205                        |  |  |  |  |  |  |
| Expected Life Cycle | ON 2 SEC OFF 2 sec. 300,000 cycles |  |  |  |  |  |  |
| Motor Wires         | Copper                             |  |  |  |  |  |  |
| Self-Priming        | No                                 |  |  |  |  |  |  |
| Certification       | CSA                                |  |  |  |  |  |  |
|                     |                                    |  |  |  |  |  |  |