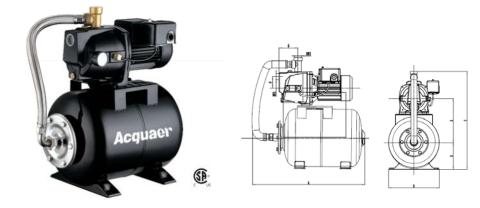

## Model #SJT050-1

## ½ HP Shallow Well Jet Pump C/W Pressure Tank

Features & Benefits:

- \* For use on shallow well applications up to 25ft water level.
- Durable cast iron pump housing.
- \* Built-in thermal overload protection.
- Fully automatic water supply.
- Dedicated priming port for volute filling.
- \* 1 ¼" NPT suction and 1" NPT discharge.
- Complete with 6 gallon tank.
- 2 year warranty.