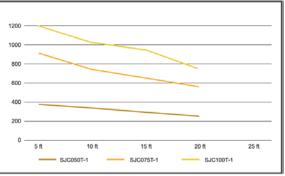

| Model    | HP  | Voltage    | AMP       | Discharge<br>NPT(In) | 5 ft | GPH of wa<br>10 ft | ter @ Total<br>15 ft | Ft. of Head<br>20 ft | 25 ft | Max.Head Ft |
|----------|-----|------------|-----------|----------------------|------|--------------------|----------------------|----------------------|-------|-------------|
| SJT050-1 | 1/2 | 115 or 230 | 7.2 or3.6 | 1                    | 390  | 340                | 280                  | 250                  |       | 147         |