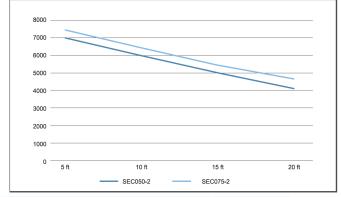

| Model H | IID Voltage | AMP     | Discharge | GPH of water @ Total Ft. of Head |      |       |       |       | Max.Head Ft |              |
|---------|-------------|---------|-----------|----------------------------------|------|-------|-------|-------|-------------|--------------|
|         | пг          | Voltage | Alvir     | NPT(In)                          | 5 ft | 10 ft | 15 ft | 20 ft | 25 ft       | Max.riedu Ft |
| SEC075T | 3/4         | 120     | 9.5       | 2                                | 7500 | 6400  | 5400  | 4600  | 3700        | 31           |