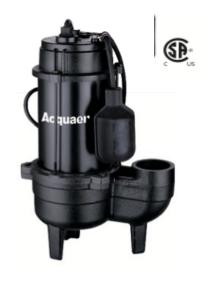

## Model #SEC075T

## 3/4 HP Cast Iron Sewage Pump

## Features & Benefits:

- Durable cast iron construction.
- Heavy duty cast iron volute and nylon impeller.
- Built-in automatic thermal overload protector motor.
- Adjustable tethered float switch for automatic operation.
- Application up to 2" diameter solids.
- 2" NPT discharge.
- 10ft power cord.
- 2 year warranty.