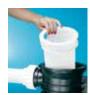

#### A lot less maintenance

When cleaning is required, an easy twist of the wrist gives you access to the ultra-sized strainer basket. Simply empty the basket, reattach the Quick-Lock Trap Lid and twist it one click to the right.