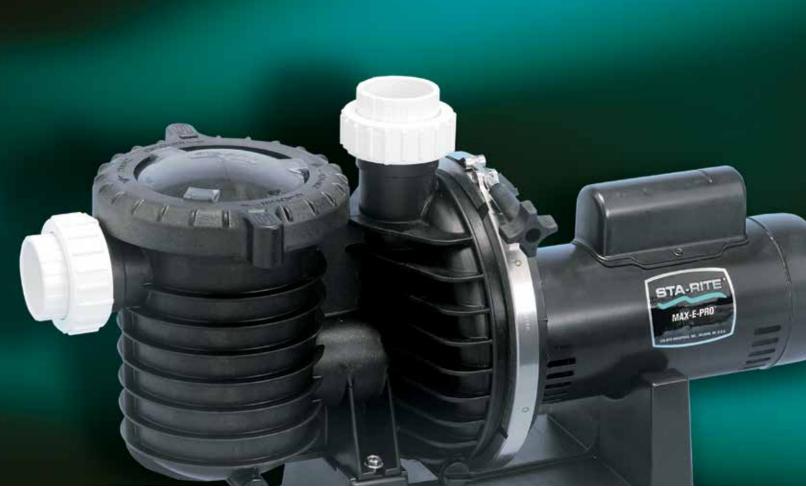

# Max-E-Pro® Pool/Spa Pumps by Sta-Rite®

### Strong performer. Quiet leader.

Over 30 years ago, Sta-Rite introduced the first thermoplastic swimming pool pump. Those innovations continue today from the industry's top builder of high-quality pumps. The Max-E-Pro pump is Sta-Rite's premier pump and is featured in many showcase pool installations. It didn't get there by chance. Pool professionals prefer the Max-E-Pro pump for its powerful, efficient performance and extremely quiet operation.

 Precision-fit internal components and a specially designed sound-dampening base make the Max-E-Pro pump extremely quiet. So, your piece of paradise remains peaceful!

- High-efficiency motor and superior hydraulic design deliver effortless performance, energy savings and extend the life of the pump.
- The engineers were listening when pool owners said low maintenance was important. They designed an extra-large trap to hold more dirt and a "clear-view" lid so you can check for debris without lifting a finger.
- Rugged, weather-resistant construction and a motor rated for continuous duty make the Max-E-Pro pump a sure bet for years of trouble-free operation.

If you prefer the strong, silent type, put the Sta-Rite Max-E-Pro pump to work for you.