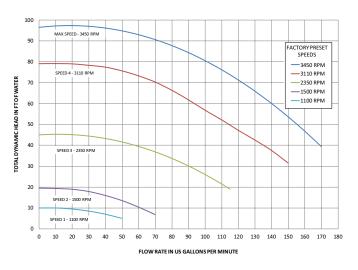

### PERFORMANCE CURVES

NOTE: The chart above demonstrates performance rates at factory preset speeds of 3450 RPM, 3110 RPM, 2350 RPM, I500 RPM and I100 RPM.

PUMPS | FILTERS | HEATERS | HEAT PUMPS | AUTOMATION | LIGHTING | CLEANERS | SANITIZERS | WATER FEATURES | MAINTENANCE PRODUCTS