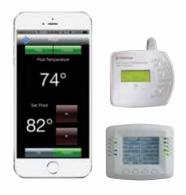

Pair the IntelliPro 2 VST with a Pentair EasyTouch® or IntelliTouch® Automation System and you can schedule the exact features you wish to run...at the precise time you wish to run them. It's the ultimate in push-button convenience. For even greater control, add an optional ScreenLogic® Interface to your Pentair automation system and access your pool from practically anywhere and at anytime using your smartphone, computer or mobile digital device.

The IntelliPro 2 VST pump interfaces with Pentair automation systems to give you the convenience of mobile device control.\*