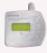

# Want to add features? The IntelliPro® 2 VST Pump is always game.

# ULTIMATE ENERGY EFFICIENCY—FULLY AUTOMATED, IF YOU LIKE.

With the IntelliPro 2 VST Pump, you can add equipment and options like heaters, salt chlorine generators, water features and more. You can also change them—without reducing pump performance—while still providing maximum energy efficiency.

Pair the IntelliPro 2 VST with a Pentair EasyTouch® or IntelliTouch® Automation System and you can schedule the exact features you wish to run...at the precise time you wish to run them. It's the ultimate in push-button convenience. For even greater control, add an optional ScreenLogic® Interface to your Pentair automation system and access your pool from practically anywhere and at anytime using your smartphone, computer or mobile digital device.