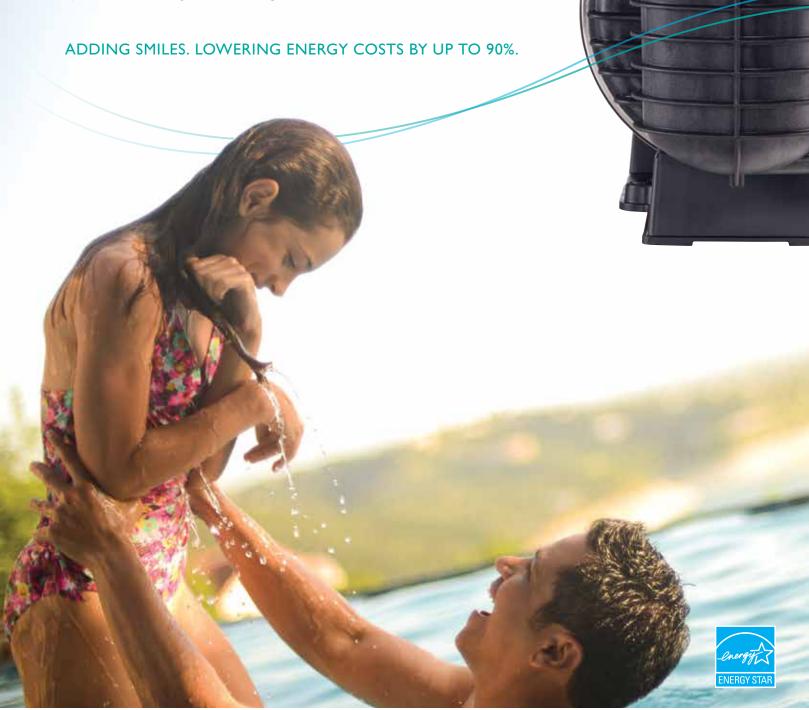

# INTELLIPRO® PUMPS—PREFERRED BY POOL BUILDERS, RETAILERS AND SERVICE PROFESSIONALS.

The new IntelliPro 2 VST pump gives you unrivaled energy savings—up to 90% versus conventional pumps. And with a new, rotatable, digital keypad and user-friendly interface, programming and monitoring your savings is simple. No wonder demanding pool pros count on Sta-Rite IntelliPro pumps for long-lasting performance and energy savings.

## FEATURE RICH. ENERGY SMART.