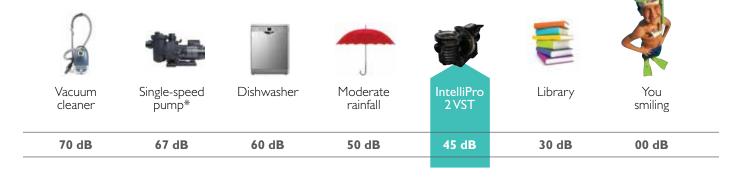

## HOW QUIET IS THE INTELLIPRO 2 VST PUMP?

So quiet you might not even know it's operating.