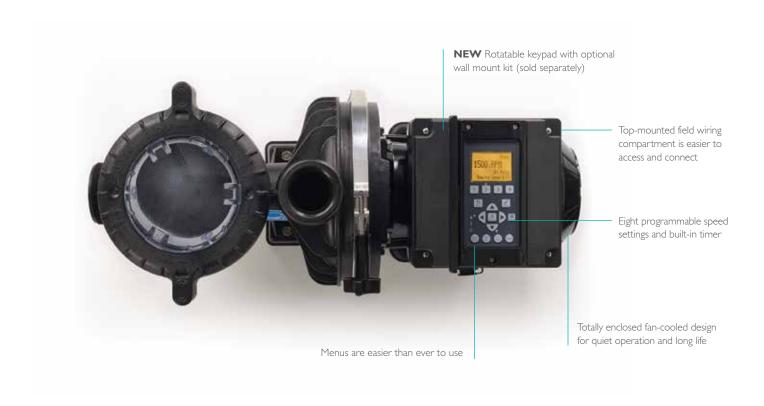

# INTELLIPRO® PUMPS—PREFERRED BY POOL BUILDERS, RETAILERS AND SERVICE PROFESSIONALS.

The new IntelliPro 2 VST pump gives you unrivaled energy savings—up to 90% versus conventional pumps. And with a new, rotatable, digital keypad and user-friendly interface, programming and monitoring your savings is simple. No wonder demanding pool pros count on Sta-Rite IntelliPro pumps for long-lasting performance and energy savings.

## FEATURE RICH. ENERGY SMART.