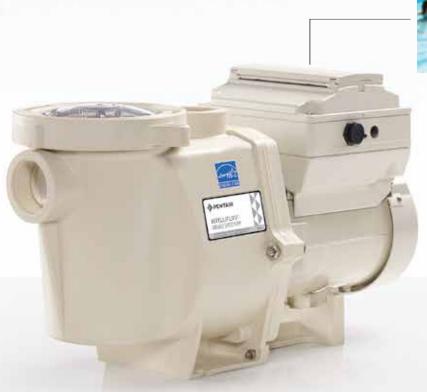

## INTELLIFLO® i1& i2

VARIABLE SPEED PUMPS

MORE POOLS. MORE SAVINGS. WORLDWIDE.

# Installed in more pools worldwide than any other variable speed pump.

RELIABILITY AND SAVINGS. THAT'S WHY POOL BUILDERS, RETAILERS AND SERVICE PROFESSIONALS COUNT ON PENTAIR.

The new keypad is rotatable for easy access and has an optional wall mount kit that's sold separately.

### THE WORLD'S MOST POPULAR VARIABLE SPEED PUMP IS ALSO MORE VERSATILE.

If your pool is in an area that restricts the rate of flow on replacement pumps, the IntelliFlo® i1 Pump may be your ideal choice. Its hydraulic design reduces flow rates while providing the significant energy savings you'd expect from a Pentair variable speed pump. The i1 pump also has a maximum rating of 7 amps, which helps make retrofits easier in applications that are limited by existing wire gauge size. Plus, it's just as quiet and reliable as ever.

### THE PUMP GIVES YOU ALL THE FEATURES YOU WANT AND THE SMARTER CHOICES YOU NEED.

The IntelliFlo i2 pump provides all the great features that have made our flagship IntelliFlo pumps the best-selling industry standard. But, the IntelliFlo i2 pump is hydraulically engineered to provide maximum performance on a 15-amp breaker. It has a maximum rating of 11.8 amps, which makes retrofits easier in applications that are limited by existing wire gauge size. Energy efficient, automation ready and technologically advanced—now *that's* a smart choice.