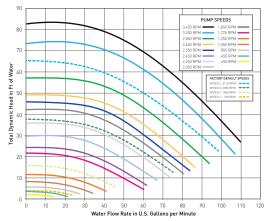

IntelliFlo i2 Performance Curves

NOTE: The charts above demonstrate performance rates at factory preset speeds of 750 RPM, 1560 RPM, 2350 RPM and 3110 RPM. However, flow rates can also be custom programmed between the ranges of 400 RPM and 3450 RPM.