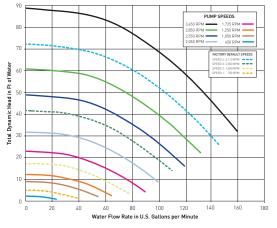

IntelliFlo i2 Performance Curves

NOTE: The charts above demonstrate performance rates at factory preset speeds of 750 RPM, 1560 RPM, 2350 RPM and 3110 RPM. However, flow rates can also be custom programmed between the ranges of 400 RPM and 3450 RPM.