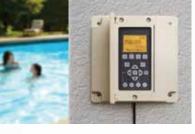

# Whatever features you fancy, these IntelliFlo pumps can handle them, even remotely.

DESIGNED TO HANDLE YOUR POOL'S AUTOMATION NEEDS AND STILL DELIVER MAXIMUM ENERGY EFFICIENCY.

To meet your pool's needs today—and be ready for upgrades tomorrow—there's no better choice than the IntelliFlo i1 or i2 Variable Speed Pump. Designed to pair with Pentair EasyTouch® or IntelliTouch® Automation Systems, these advanced pumps can be programmed to deliver the right flow required for filtration, water features, spas and other equipment. With IntelliFlo i1 and i2, you can add equipment and features, or change them, without reducing pump performance and while still providing maximum energy efficiency.

The IntelliFlo i1 and i2 pumps interface with Pentair automation systems to give you the convenience of mobile device control.\*\*

<sup>\*\*</sup>Remote access via a computer, smartphone or mobile digital device requires the separate purchase of a ScreenLogic® Interface.