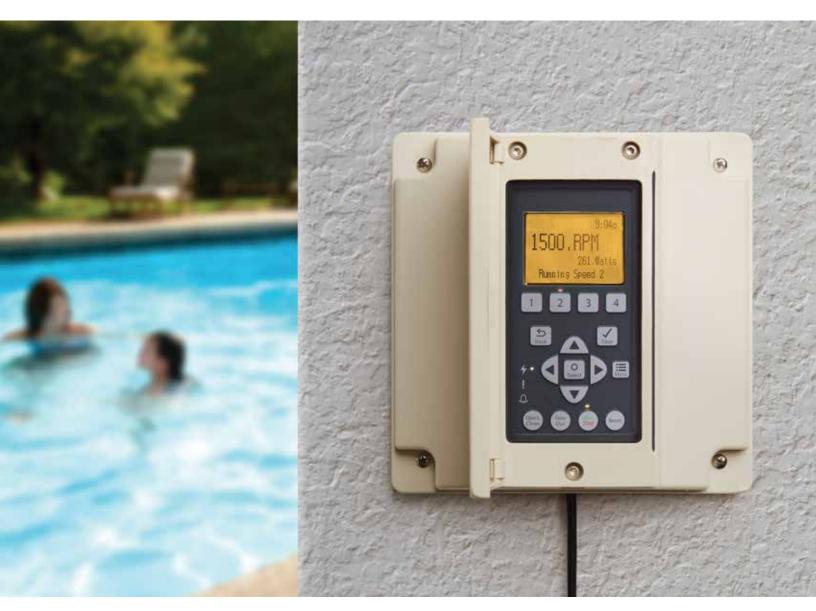

### DESIGNED TO HANDLE YOUR POOL'S AUTOMATION NEEDS AND STILL DELIVER MAXIMUM ENERGY EFFICIENCY.

To meet your pool's needs today—and be ready for upgrades tomorrow—there's no better choice than the IntelliFlo 2 VST Variable Speed Pump. Designed to pair with Pentair EasyTouch® or IntelliTouch® Automation Systems, this advanced pump can be programmed to deliver the right flow required for filtration, water features, spas and other equipment. With IntelliFlo 2 VST, you can add equipment and features, or change them, without reducing pump performance and while still providing maximum energy efficiency.

### INTELLIFLO 2 VST HELPS POWER YOUR POOL

The IntelliFlo 2 VST Variable Speed Pump is designed to maximize the convenience and efficiency provided by Pentair EasyTouch or IntelliTouch automation systems. In response to system commands, the pump delivers just the right water flow so all your equipment operates effectively and efficiently.