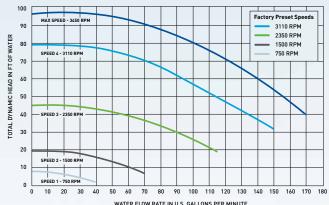

Built-in diagnostics protect the pump for longer service life

Only brand with over 10 years of field-proven reliability

Menus are easier than ever to use

for quiet operation and long life

The world's most demanding pool pros trust the IntelliFlo® 2 VST Pump. Learn why from your Pentair dealer or visit **pentairpool.com.**  Performance Curves

WATER FLOW RATE IN U.S. GALLONS PER MINUTE NOTE: The chart above demonstrates performance rates at factory preset speeds of

750 RPM, 1500 RPM, 2350 RPM and 3110 RPM.