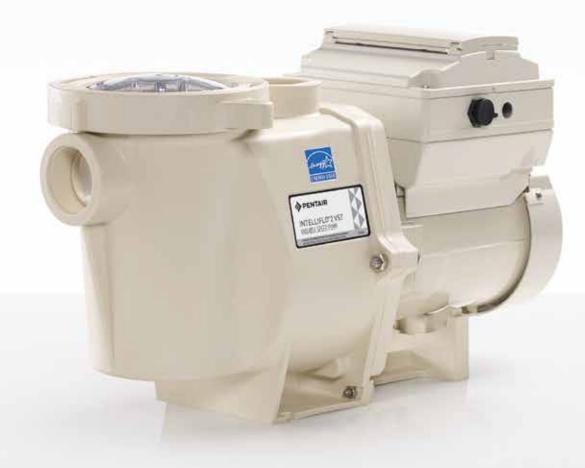

# INTELLIFLO® 2 VST VARIABLE SPEED PUMP

MORE POOLS. MORE SAVINGS. WORLDWIDE.

The new IntelliFlo<sup>®</sup> 2 VST Pump is part of the TradeGrade family of products—exclusively made for and sold by the world's most demanding pool professionals.

# Installed in more pools worldwide than any other variable speed pump.

PENTAIR'S ENERGY-SAVING VARIABLE SPEED TECHNOLOGY IS TRUSTED BY POOL BUILDERS, RETAILERS AND SERVICE PROFESSIONALS.

The IntelliFlo variable speed pump that started a revolution in energy savings is the world's best-selling VS pump. And now, the new IntelliFlo 2 VST pump makes the best even better. With energy savings of up to 90%<sup>1</sup> versus conventional pumps, a new easy-to-read rotatable keypad and advanced programming capabilities, pool pros and pool owners love it even more. Plus, it has proven field reliability that no other competitor can match.