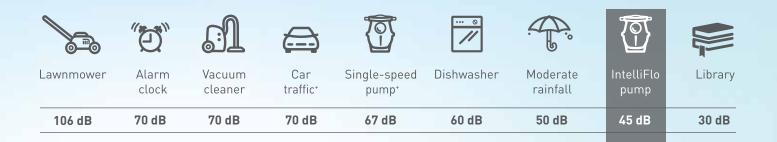

#### How quiet is the IntelliFlo® 2 VST Pump?

So quiet you might not even know it's operating.

Decibels (dB)

\*1.5 HP pool pump. Sources: American Speech-Language-Hearing Association, OSHA.

### INNOVATION GOES INTO EVERY INTELLIFLO 2 VST FOR EFFICIENCY, ENERGY SAVINGS AND UNIVERSAL APPEAL.

Quiet means you enjoy a more relaxing, satisfying pool and spa experience, because the IntelliFlo 2 VST pump is the quietest pump on the planet. Its permanent magnet motor virtually eliminates unpleasant, high-pitched noise. And with its totally enclosed fan-cooled (TEFC) design, you might not even know it's operating at low speeds.