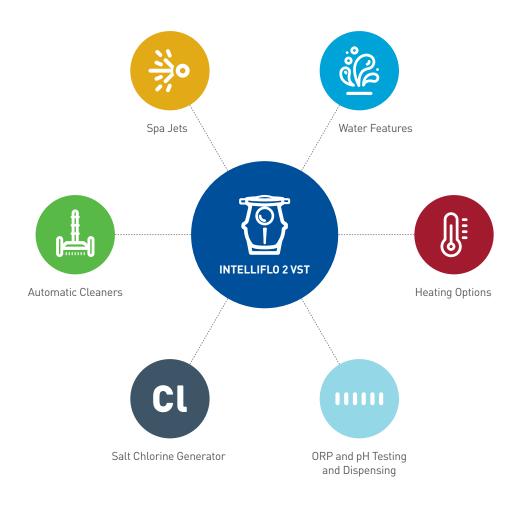

# Whatever features you fancy, the IntelliFlo<sup>®</sup> 2 VST Pump can handle them, even remotely.\*

### DESIGNED TO HANDLE YOUR POOL'S AUTOMATION NEEDS AND STILL DELIVER MAXIMUM ENERGY EFFICIENCY.

To meet your pool's needs today—and be ready for upgrades tomorrow—there's no better choice than the IntelliFlo 2 VST Variable Speed Pump. Designed to pair with Pentair EasyTouch® or IntelliTouch® Automation Systems, this advanced pump can be programmed to deliver the right flow required for filtration, water features, spas and other equipment. With IntelliFlo 2 VST, you can add equipment and features, or change them, without reducing pump performance and while still providing maximum energy efficiency.

### INTELLIFLO 2 VST HELPS POWER YOUR POOL

The IntelliFlo 2 VST Variable Speed Pump is designed to maximize the convenience and efficiency provided by Pentair EasyTouch or IntelliTouch automation systems. In response to system commands, the pump delivers just the right water flow so all your equipment operates effectively and efficiently.