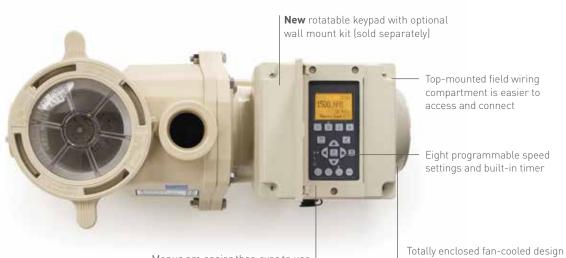

# Installed in more pools worldwide than any other variable speed pump.

PENTAIR'S ENERGY-SAVING VARIABLE SPEED TECHNOLOGY IS TRUSTED BY POOL BUILDERS, RETAILERS AND SERVICE PROFESSIONALS.

The IntelliFlo variable speed pump that started a revolution in energy savings is the world's best-selling VS pump. And now, the new IntelliFlo 2 VST pump makes the best even better. With energy savings of up to 90%<sup>1</sup> versus conventional pumps, a new easy-to-read rotatable keypad and advanced programming capabilities, pool pros and pool owners love it even more. Plus, it has proven field reliability that no other competitor can match.

### INNOVATION GOES INTO EVERY INTELLIFLO 2 VST FOR EFFICIENCY, ENERGY SAVINGS AND UNIVERSAL APPEAL.

Quiet means you enjoy a more relaxing, satisfying pool and spa experience, because the IntelliFlo 2 VST pump is the quietest pump on the planet. Its permanent magnet motor virtually eliminates unpleasant, high-pitched noise. And with its totally enclosed fan-cooled (TEFC) design, you might not even know it's operating at low speeds.

Built-in diagnostics protect the pump for longer service life

Only brand with over 10 years of field-proven reliability

Menus are easier than ever to use

for quiet operation and long life

The world's most demanding pool pros trust the IntelliFlo® 2 VST Pump. Learn why from your Pentair dealer or visit **pentairpool.com.**  Performance Curves