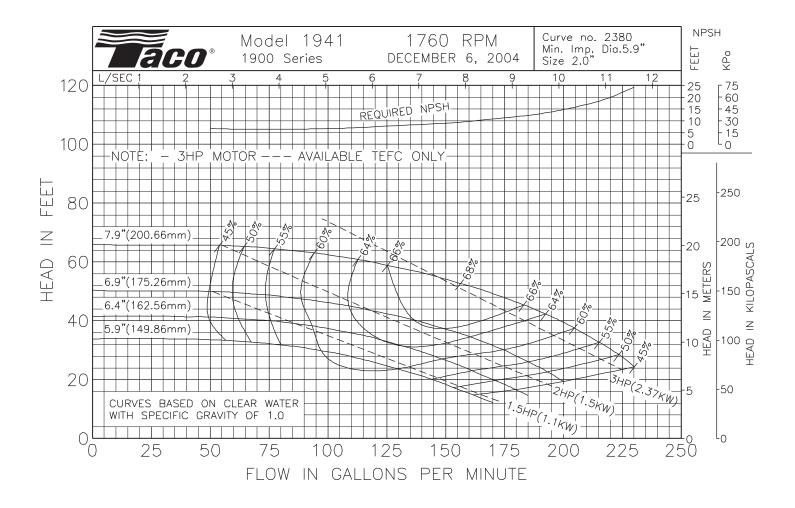

## **VFD SELECTION GUIDE:**

| Motor<br>HP | Input Voltage |             |               |              |              |
|-------------|---------------|-------------|---------------|--------------|--------------|
|             | Single Phase  |             | 3 Phase       |              |              |
|             | 100V - 120V   | 200V - 240V | 200V - 240V   | 380V - 480V  | 525V - 600V  |
| 1.5         | N/A           | ATV12HU15M2 | ATV212HU15M3X | ATV212HU15N4 | ATV312HU15S6 |
| 2           |               |             |               |              |              |
| 3           |               | ATV12HU22M2 | ATV212HU22M3X | ATV212HU22N4 | ATV312HU22S6 |



## Schneider

In order to provide the most efficient pump solution to our customers, Taco is now working with Schneider El