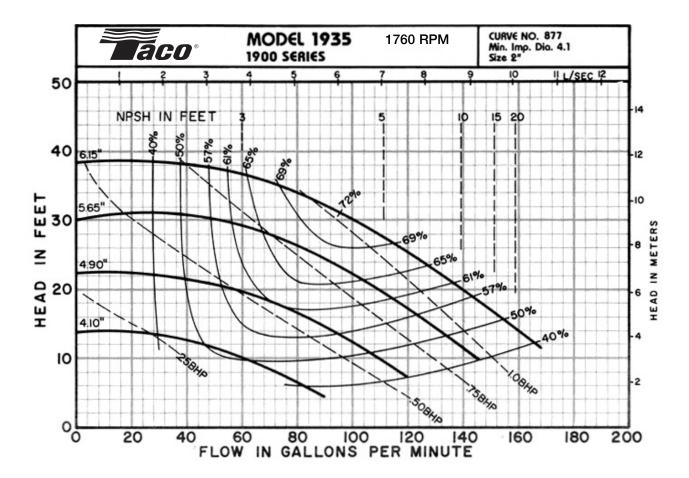

## **VFD SELECTION GUIDE:**

| Motor<br>HP | Input Voltage |             |               |              |              |  |  |
|-------------|---------------|-------------|---------------|--------------|--------------|--|--|
|             | Single Phase  |             | 3 Phase       |              |              |  |  |
|             | 100V – 120V   | 200V - 240V | 200V - 240V   | 380V - 480V  | 525V - 600V  |  |  |
| 1/2         | ATV12H037F1   | ATV12H037M2 | ATV12H037M3   |              |              |  |  |
| 3/4         | - ATV12H075F1 | ATV12H055M2 | ATV212H075M3X | ATV212H075N4 | ATV312H075S6 |  |  |
| 1           |               | ATV12H075M2 |               |              |              |  |  |
| 11/2        | N/A           | ATV12HU15M2 | ATV212HU15M3X | ATV212HU15N4 | ATV312