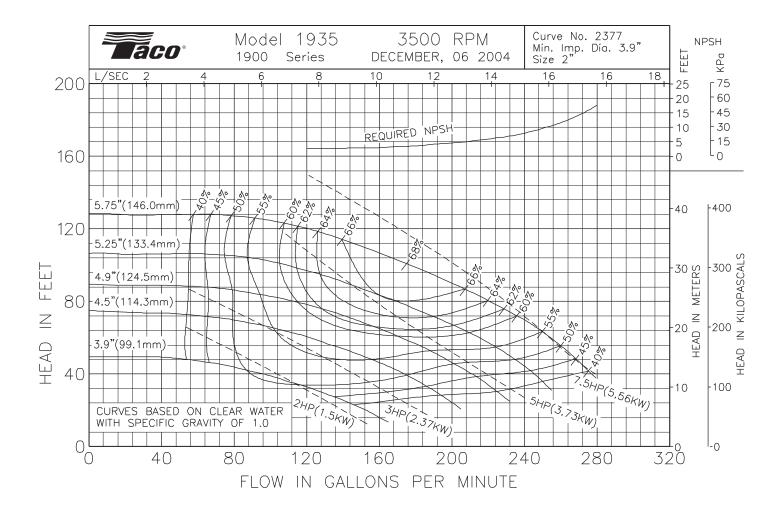

525V - 600V  |  |  |
| 1/2         | ATV12H037F1   | ATV12H037M2 | ATV12H037M3   |              |              |  |  |
| 3/4         | - ATV12H075F1 | ATV12H055M2 | ATV212H075M3X | ATV212H075N4 | ATV312H075S6 |  |  |
| 1           |               | ATV12H075M2 |               |              |              |  |  |
| 11/2        | N/A           | ATV12HU15M2 | ATV212HU15M3X | ATV212HU15N4 | ATV312HU15S6 |  |  |



In order to provide the most efficient pump solution to our customers, Taco is now working with Schneider Electric.

This collaboration brings together Taco's pump technology with Schneider Electric Variable Frequency Drives and the drive packaging of Square D enclosures to offer the best overall pumping solution for our customers.

☐ SQUARE D

by Schneider Electric

Comments:





## **VFD SELECTION GUIDE:**

| Motor<br>HP | Input Voltage |             |               |              |              |  |  |
|-------------|---------------|-------------|---------------|--------------|--------------|--|--|
|             | Single Phase  |             | 3 Phase       |              |              |  |  |
|             | 100V – 120V   | 200V - 240V | 200V - 240V   | 380V – 480V  | 525V - 600V  |  |  |
| 2           | N/A           | ATV12HU15M2 | ATV212HU15M3X | ATV212HU15N4 | ATV312HU15S6 |  |  |
| 3           |               | ATV12HU22M2 | ATV212HU22M3X | ATV212HU22N4 | ATV312HU22S6 |  |  |
| 5           |               | N/A         | ATV212HU40M3X | ATV212HU40N4 | ATV312HU40S6 |  |  |
| 7.5         |               |             | ATV212HU55M3X | ATV212HU55N4 | ATV312