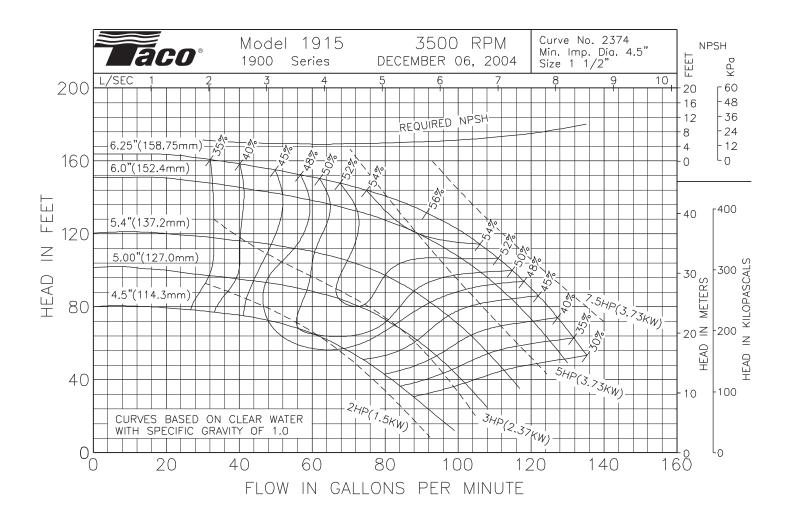

|  |  |
| 1/2         | ATV12H037F1   | ATV12H037M2 | ATV12H037M3   | ATV212H075N4 | ATV312H075S6 |  |  |
| 3⁄4         | ATV12H075F1   | ATV12H055M2 | ATV212H075M3X |              |              |  |  |
| 1           | ATV12H075F1   | ATV12H075M2 |               |              |              |  |  |
| 11/2        | N/A           | ATV12HU15M2 | ATV212HU15M3X | ATV212HU15N4 | ATV312HU15S6 |  |  |

Schneider Gelectric Taco" In order to provide the most efficient pump solution to our customers, Taco is now working with Schneider Electric. This collaboration brings together Taco's pump technology with Schneider Electric Variable Frequency Drives and the drive packaging of Square D enclosures to offer the best overall pumping solution for our customers. by Schneider Electric

Comments:







## **VFD SELECTION GUIDE:**

| Motor<br>HP | Input Voltage |             |               |              |              |  |
|-------------|---------------|-------------|---------------|--------------|--------------|--|
|             | Single Phase  |             | 3 Phase       |              |              |  |
|             | 100V – 120V   | 200V – 240V | 200V – 240V   | 380V – 480V  | 525V - 600V  |  |
| 2           | - N/A         | ATV12HU15M2 | ATV212HU15M3X | ATV212HU15N4 | ATV312HU15S6 |  |
| 3           |               | ATV12HU22M2 | ATV212HU22M3X | ATV212HU22N4 | ATV312HU22S6 |  |
| 5           |               | N/A         | ATV212HU40M3X | ATV212HU40N4 | ATV312HU40S6 |  |
| 7.5         |               |             | ATV212HU55M3X | ATV212HU55N4 | ATV312HU55S6 |  |

Schneide