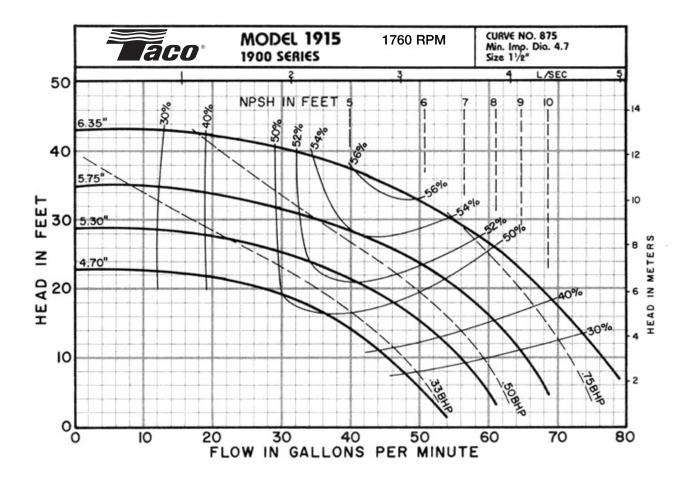

## **VFD SELECTION GUIDE:**

| Motor<br>HP | Input Voltage |             |               |              |              |  |  |
|-------------|---------------|-------------|---------------|--------------|--------------|--|--|
|             | Single Phase  |             | 3 Phase       |              |              |  |  |
|             | 100V – 120V   | 200V – 240V | 200V – 240V   | 380V – 480V  | 525V - 600V  |  |  |
| 1/2         | ATV12H037F1   | ATV12H037M2 | ATV12H037M3   | ATV212H075N4 | ATV312H075S6 |  |  |
| 3⁄4         | ATV12H075F1   | ATV12H055M2 | ATV212H075M3X |              |              |  |  |
| 1           | ATV12H075F1   | ATV12H075M2 |               |              |              |  |  |
| 11/2        | N/A           | ATV12HU15M2 | ATV212HU15M3X | ATV212HU15N4 | ATV312