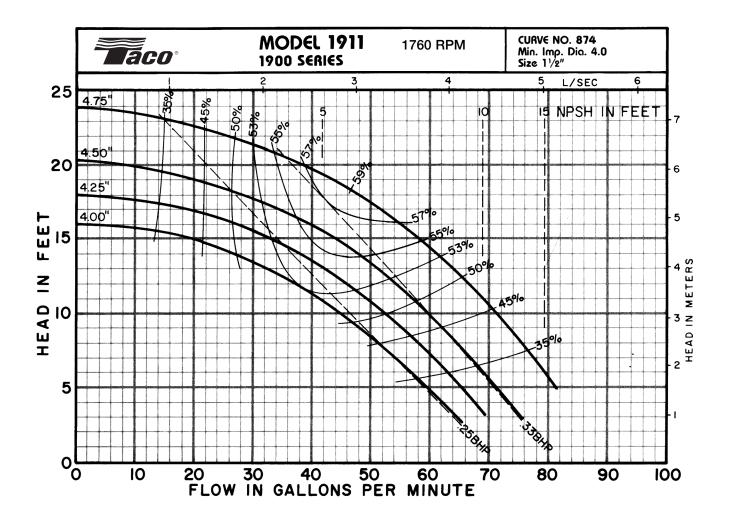

## **VFD SELECTION GUIDE:**

| Motor<br>HP | Input Voltage |             |               |             |              |  |  |
|-------------|---------------|-------------|---------------|-------------|--------------|--|--|
|             | Single Phase  |             | 3 Phase       |             |              |  |  |
|             | 100V – 120V   | 200V – 240V | 200V – 240V   | 380V - 480V | 525V - 600V  |  |  |
| 1/2         | ATV12H037F1   | ATV12H037M2 | ATV12H037M3   |             | ATV312H075S6 |  |  |
| 3⁄4         | ATV12H075F1   | ATV12H055M2 | ATV212H075M3X |             |              |  |  |
| 1           |               | ATV12H075M2 |               |             |              |  |  |

## **Scheet** In order to provide the most efficient pump solution to our customers, Taco