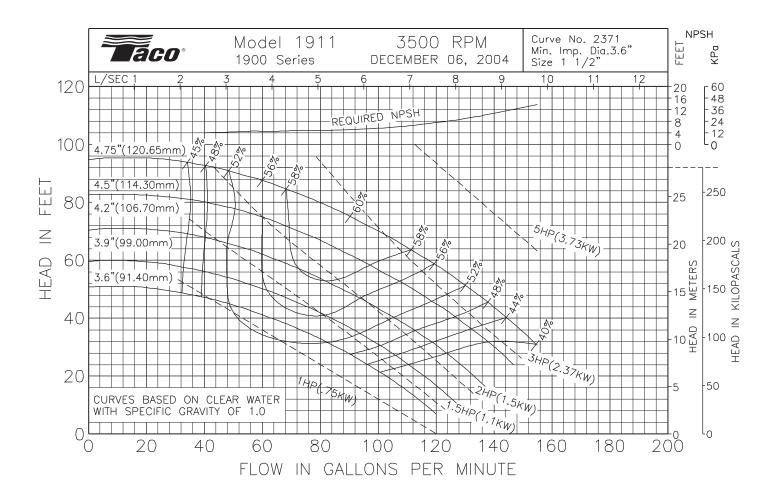

|              |  |  |
|             | 100V – 120V   | 200V – 240V | 200V – 240V   | 380V - 480V | 525V - 600V  |  |  |
| 1/2         | ATV12H037F1   | ATV12H037M2 | ATV12H037M3   |             | ATV312H075S6 |  |  |
| 3⁄4         | ATV12H075F1   | ATV12H055M2 | ATV212H075M3X |             |              |  |  |
| 1           |               | ATV12H075M2 |               |             |              |  |  |

## **Scheet** In order to provide the most efficient pump solution to our customers, Taco is now working with Schneider Electric. This collaboration brings together Taco's pump technology with Schneider Electric Variable Frequency Drives and the drive packaging of Square D enclosures to offer the best overall pumping solution for our customers.

by Schneider Electric

Comments:





## **VFD SELECTION GUIDE:**

| Motor<br>HP | Input Voltage |             |               |              |              |  |  |
|-------------|---------------|-------------|---------------|--------------|--------------|--|--|
|             | Single Phase  |             | 3 Phase       |              |              |  |  |
|             | 100V – 120V   | 200V – 240V | 200V – 240V   | 380V – 480V  | 525V - 600V  |  |  |
| 1.5         | - N/A         | ATV12HU15M2 | ATV212HU15M3X | ATV212HU15N4 | ATV312HU15S6 |  |  |
| 2           |               |             |               |              |              |  |  |
| 3           |               | ATV12HU22M2 | ATV212HU22M3X | ATV212HU22N4 | ATV312HU22S6 |  |  |
| 5           |               | N/A         | ATV212HU40M3X | ATV212HU40N4 | ATV312