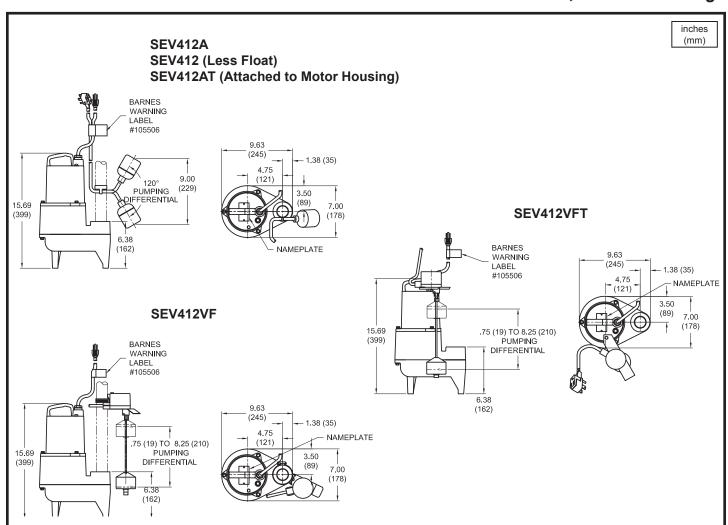

## **Series SEV412**

2" Spherical Solids Handling Manual & Automatic

11/2", 2" & 3" Discharge



| PART NO | HP                                   | VOLT/PH                                              | Hz                                                                           | RPM<br>(Nom)                                                                             | NEMA<br>START<br>CODE                                                                                             | FULL<br>LOAD<br>AMPS                                                                                                                                                                                                                     | LOCKED<br>ROTOR<br>AMPS