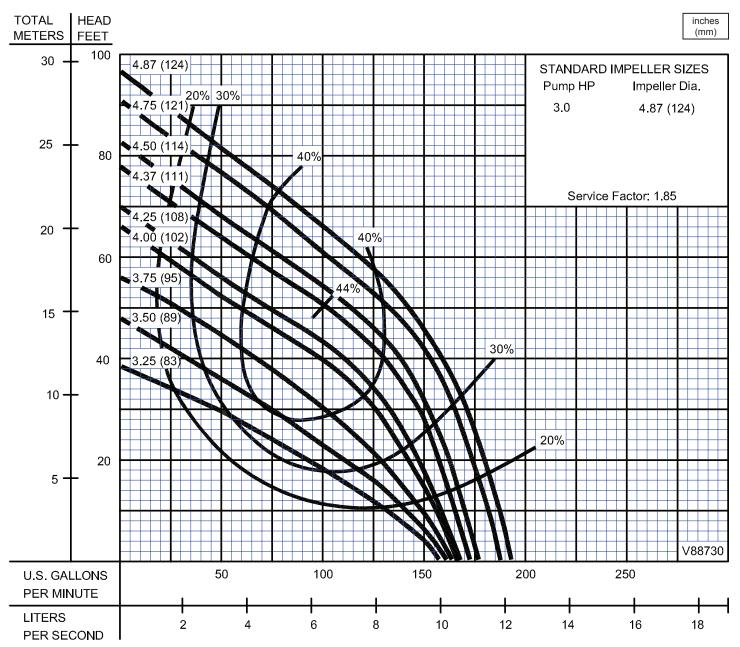

#### 11/2", 2" & 3" Discharge

Testing is performed with water, specific gravity 1.0 @ 68° F @ (20°C), other fluids may vary performance

A Crane Co. Company

**PUMPS & SYSTEMS** 

SECTION 1B PAGE 59 DATE 6/04