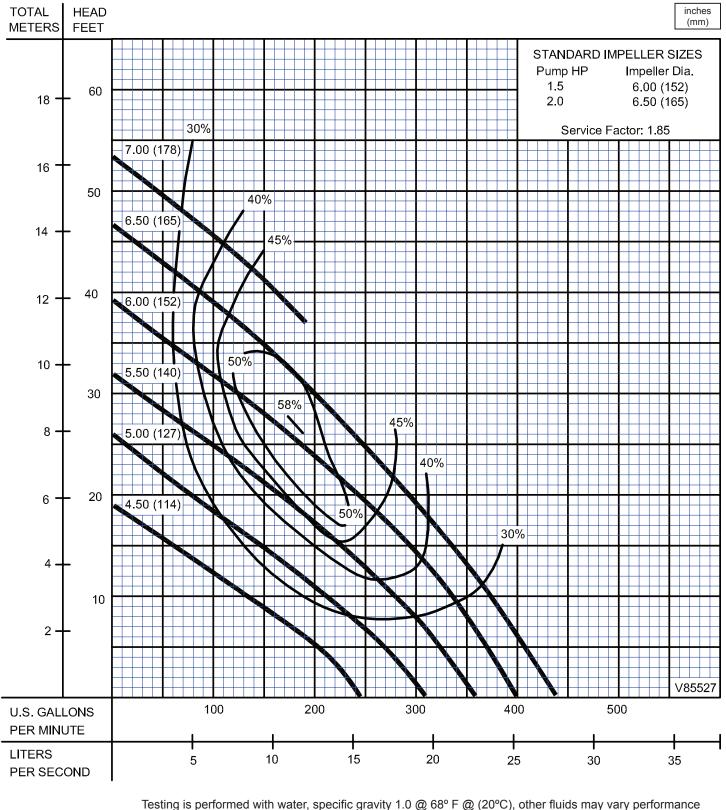

#### 11/2", 2" & 3" Discharge

SECTION 1B

53 9/11

PAGE

DATE

USA: (937) 778-8947 • Canada: (905) 457-6223 • International: (937) 615-3598

**PUMPS & SYSTEMS** 

Performance Curve 3HP, 1750RPM, 60Hz

#### 11/2", 2" & 3" Discharge

Testing is performed with water, specific gravity 1.0 @ 68° F @ (20°C), other fluids may vary performance

A Crane Co. Company

**PUMPS & SYSTEMS** 

SECTION 1B PAGE 59 DATE 6/04