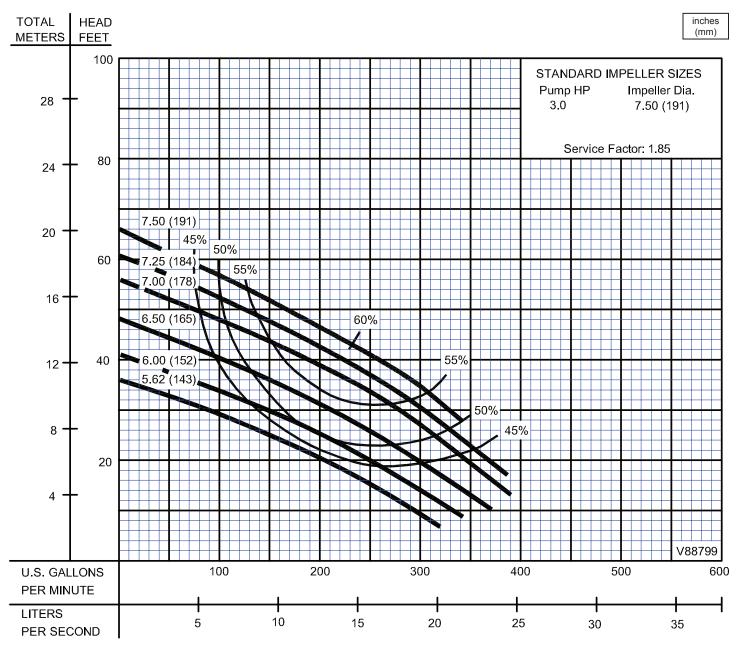

USA: (937) 778-8947 • Canada: (905) 457-6223 • International: (937) 615-3598

Performance Curve 3HP, 3450RPM, 60Hz

#### 11/2", 2" & 3" Discharge

Testing is performed with water, specific gravity 1.0 @ 68° F @ (20°C), other fluids may vary performance

A Crane Co. Company

PUMPS & SYSTEMS

SECTION 1B PAGE 71 DATE 6/04

USA: (937) 778-8947 • Canada: (905) 457-6223 • International: (937) 615-3598