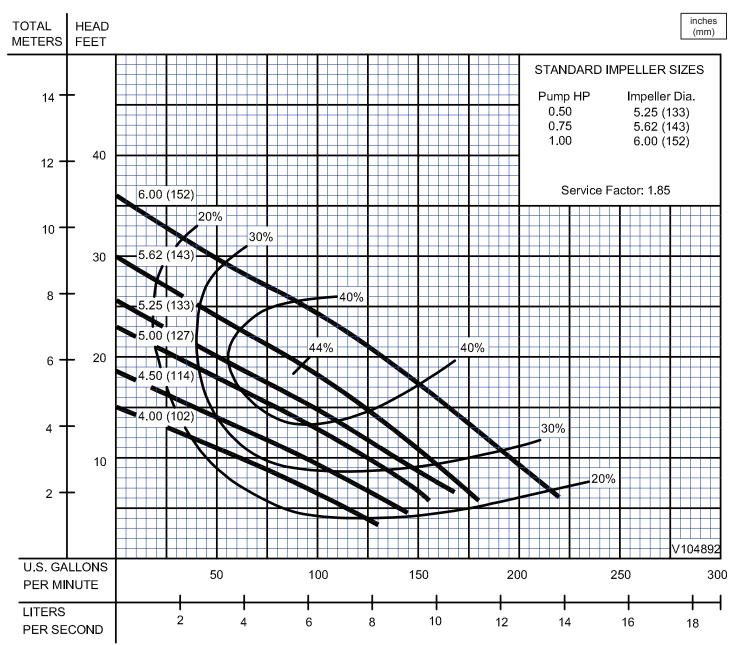

Performance Curve .5, .75 & 1HP, 1750RPM, 60Hz

#### 11/2", 2" & 3" Discharge

Testing is performed with water, specific gravity 1.0 @ 68° F @ (20°C), other fluids may vary performance

A Crane Co. Company

**PUMPS & SYSTEMS** 

SECTION 1B PAGE 39 DATE 6/04