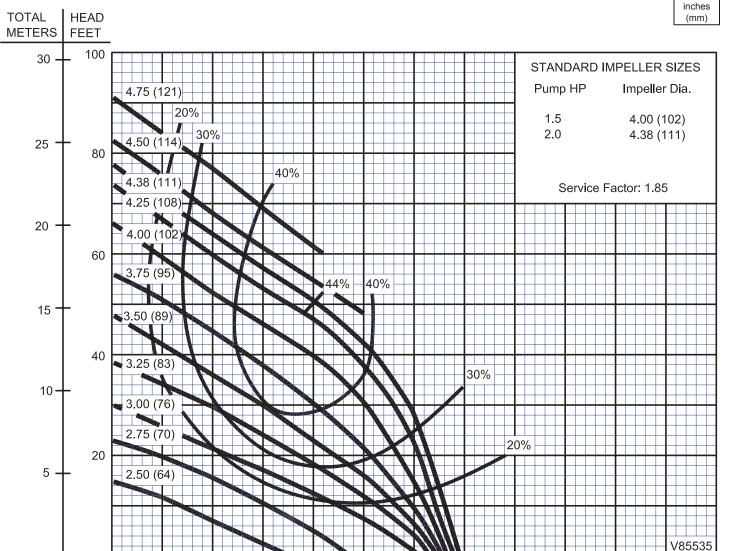

USA: (937) 778-8947 • Canada: (905) 457-6223 • International: (937) 615-3598

Performance Curve 1.5 & 2.0HP, 3450RPM, 60Hz

#### 1<sup>1</sup>/<sub>2</sub>", 2" & 3" Discharge

10

150

8

U.S. GALLONS PER MINUTE

PER SECOND

LITERS

50

4

2

### PUMPS & SYSTEMS

100

6

200

12

14

250

16

300

18

Performance Curve 1.5 & 2.0HP, 1750RPM, 60Hz