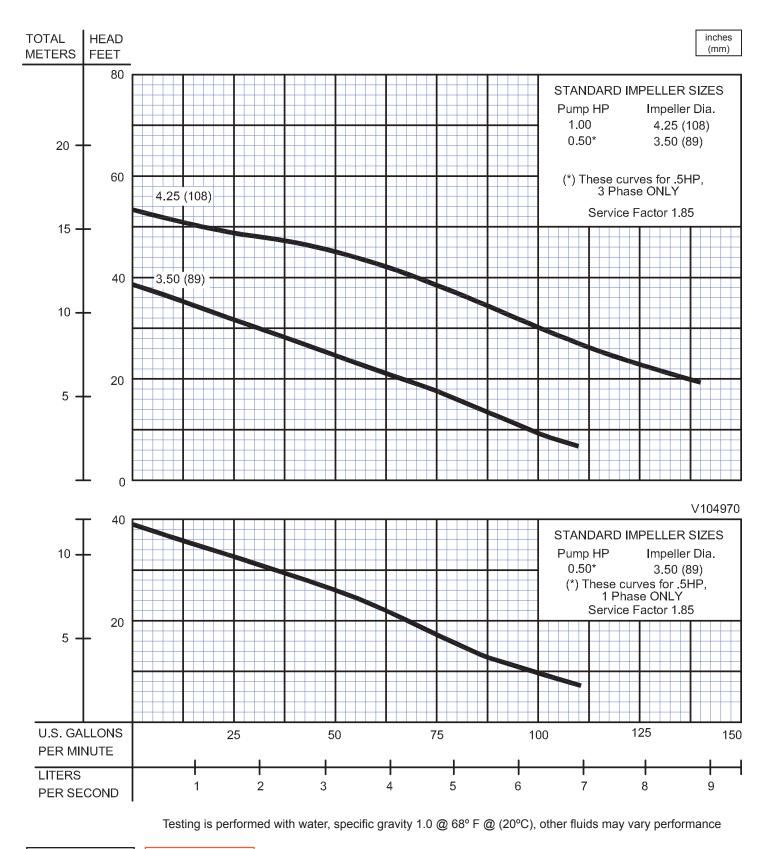

## Series 2SEV-L

Performance Curve .5HP & 1HP, 3450RPM, 60Hz

## 2" Discharge

**PUMPS & SYSTEMS** 

A Crane Co. Company

CRANE

SECTION 1B

PAGE

DATE

26

6/04