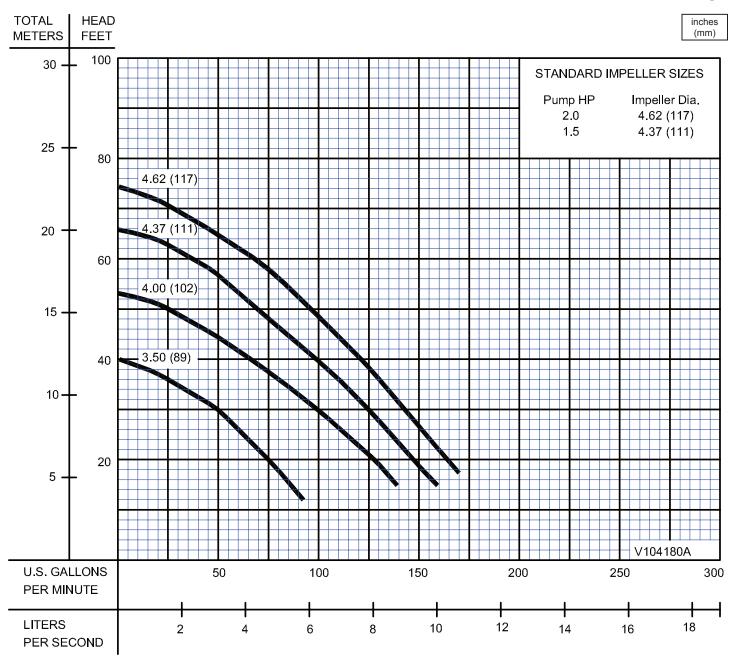

Series 2SEV-L

Performance Curve 1.5 & 2.0HP, 3450RPM, 60Hz

## 2" Discharge

Testing is performed with water, specific gravity 1.0 @ 68° F @ (20°C), other fluids may vary performance

**PUMPS & SYSTEMS** 

S®

www.cranepumps.com

SECTION1BPAGE33DATE6/04

A Crane Co. Company USA: (937) 778-8947 • Canada: (905) 457-6223 • International: (937) 615-3598