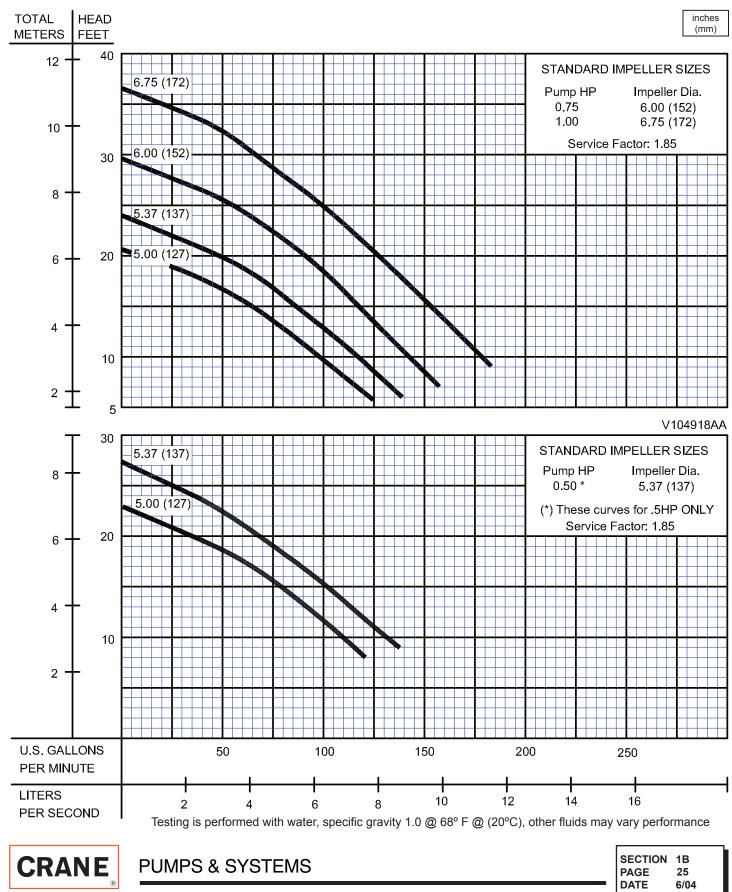

Series 2SEV-L

Performance Curve .5, .75, 1HP, 1750RPM, 60Hz

## 2" Discharge

A Crane Co. Company USA

USA: (937) 778-8947 • Canada: (905) 457-6223 • International: (937) 615-3598