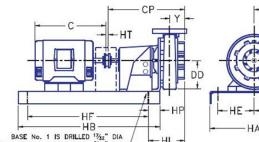

BASE No. 1 IS DRILLED <sup>17</sup>/32" DIA BASES 2 THRU 6 ARE DRILLED <sup>2</sup>/32" DIA -HL →

| Motor    |   |    |    |       |           |  |  |
|----------|---|----|----|-------|-----------|--|--|
| Make     |   |    |    |       |           |  |  |
| Model    |   |    |    |       |           |  |  |
| Frame    |   |    |    |       |           |  |  |
| НР       |   |    |    | Volts |           |  |  |
| Phase    |   |    |    | R     | RPM       |  |  |
| High Eff | • |    |    | s     | Std. Eff. |  |  |
| ODP      |   |    |    | т     | EFC       |  |  |
| С        |   |    | НА |       |           |  |  |
| СР       |   |    | НВ |       |           |  |  |
| D        |   | HE |    |       |           |  |  |
| DD       |   | HF |    |       |           |  |  |
| х        |   |    | HG |       |           |  |  |
| Y        |   |    | HL |       |           |  |  |
| z        |   |    | НР |       |           |  |  |
|          |   |    | нт |       |           |  |  |