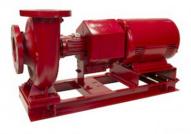

## **Pump Build Sheet**

All the parts. All the time.

Vertical Inline Close Coupled

Vertical Inline Split Coupled

End Suction Close Coupled

Base Mounted Coupled

| Company      |  |
|--------------|--|
| Name         |  |
| Phone Number |  |

| Build Specifications                                                 |  |  |  |  |  |  |  |
|----------------------------------------------------------------------|--|--|--|--|--|--|--|
| <b>Vertical Inline</b><br>(with terminal box on right facing suction |  |  |  |  |  |  |  |
| Split Coupled                                                        |  |  |  |  |  |  |  |
| Closed Coupled                                                       |  |  |  |  |  |  |  |
| End Suction                                                          |  |  |  |  |  |  |  |
| Closed Coupled (No Base)                                             |  |  |  |  |  |  |  |
| Closed Coupled (With<br>Base)                                        |  |  |  |  |  |  |  |
| Base Mounted Coupled                                                 |  |  |  |  |  |  |  |