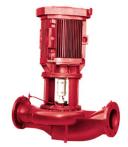

## **Pump Build Sheet**

All the parts. All the time.

Vertical Inline Close Coupled

Vertical Inline Split Coupled

End Suction Close Coupled

Base Mounted Coupled

| Company      |  |
|--------------|--|
| Name         |  |
| Phone Number |  |

| Build Specifications                                                 |  |  |  |  |  |  |  |
|----------------------------------------------------------------------|--|--|--|--|--|--|--|
| <b>Vertical Inline</b><br>(with terminal box on right facing suction |  |  |  |  |  |  |  |
| Split Coupled                                                        |  |  |  |  |  |  |  |
| Closed Coupled                                                       |  |  |  |  |  |  |  |
| End Suction                                                          |  |  |  |  |  |  |  |
| Closed Coupled (No Base)                                             |  |  |  |  |  |  |  |
| Closed Coupled (With<br>Base)                                        |  |  |  |  |  |  |  |
| Base Mounted Coupled                                                 |  |  |  |  |  |  |  |