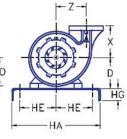

BASE No. 1 IS DRILLED <sup>17</sup>/32" DIA BASES 2 THRU 6 ARE DRILLED <sup>2</sup>/32" DIA -HL →

| Motor    |   |    |    |       |           |  |  |
|----------|---|----|----|-------|-----------|--|--|
| Make     |   |    |    |       |           |  |  |
| Model    |   |    |    |       |           |  |  |
| Frame    |   |    |    |       |           |  |  |
| НР       |   |    |    | Volts |           |  |  |
| Phase    |   |    |    | R     | RPM       |  |  |
| High Eff | • |    |    | s     | Std. Eff. |  |  |
| ODP      |   |    |    | т     | EFC       |  |  |
| С        |   |    | НА |       |           |  |  |
| СР       |   |    | НВ |       |           |  |  |
| D        |   | HE |    |       |           |  |  |
| DD       |   | HF |    |       |           |  |  |
| х        |   |    | HG |       |           |  |  |
| Y        |   |    | HL |       |           |  |  |
| z        |   |    | НР |       |           |  |  |
|          |   |    | нт |       |           |  |  |