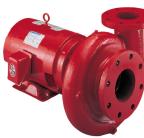

## **Pump Build Sheet**

All the parts. All the time.

Vertical Inline Close Coupled

Vertical Inline Split Coupled

End Suction Close Coupled

Base Mounted Coupled

| Company      |  |
|--------------|--|
| Name         |  |
| Phone Number |  |

| Build Specifications                                                 |  |  |  |  |  |  |  |
|----------------------------------------------------------------------|--|--|--|--|--|--|--|
| <b>Vertical Inline</b><br>(with terminal box on right facing suction |  |  |  |  |  |  |  |
| Split Coupled                                                        |  |  |  |  |  |  |  |
| Closed Coupled                                                       |  |  |  |  |  |  |  |
| End Suction                                                          |  |  |  |  |  |  |  |
| Closed Coupled (No Base)                                             |  |  |  |  |  |  |  |
| Closed Coupled (With<br>Base)                                        |  |  |  |  |  |  |  |
| Base Mounted Coupled                                                 |  |  |  |  |  |  |  |