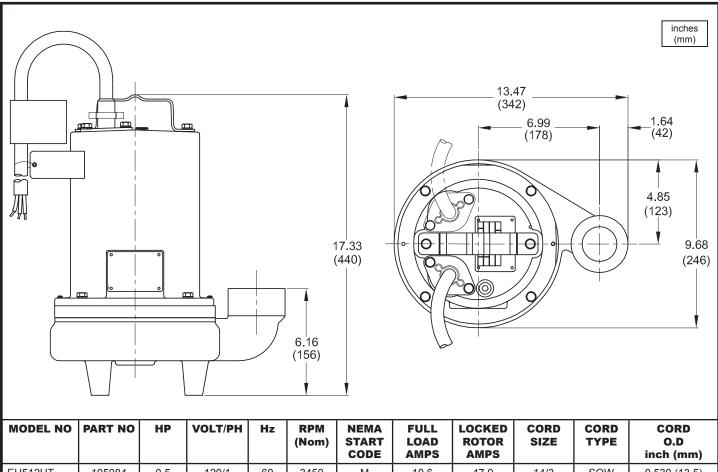

## Submersible Effluent Pumps

| 05084 | 0.5        | 1                  |                                                       |                                                                     |                                                                                       |                                                                                                     |                                                                                                                         |                                                                                                                                                |                                                                                                                                                                  | inch (mm)                                                                                                                                                                        |
|-------|------------|--------------------|-------------------------------------------------------|---------------------------------------------------------------------|---------------------------------------------------------------------------------------|-----------------------------------------------------------------------------------------------------|-------------------------------------------------------------------------------------------------------------------------|------------------------------------------------------------------------------------------------------------------------------------------------|------------------------------------------------------------------------------------------------------------------------------------------------------------------|----------------------------------------------------------------------------------------------------------------------------------------------------------------------------------|
|       | 0.5        | 120/1              | 60                                                    | 3450                                                                | М                                                                                     | 10.6                                                                                                | 47.9                                                                                                                    | 14/3                                                                                                                                           | SOW                                                                                                                                                              | 0.530 (13.5)                                                                                                                                                                     |
| 05085 | 0.5        | 240/1              | 60                                                    | 3450                                                                | К                                                                                     | 5.3                                                                                                 | 18.5                                                                                                                    | 14/3                                                                                                                                           | SOW                                                                                                                                                              | 0.530 (13.5)                                                                                                                                                                     |
| 05093 | 1.5        | 240/1              | 60                                                    | 3450                                                                | E                                                                                     | 9.0                                                                                                 | 30.6                                                                                                                    | 14/3                                                                                                                                           | SOW                                                                                                                                                              | 0.530 (13.5)                                                                                                                                                                     |
| 05094 | 1.5        | 200/240/3          | 60                                                    | 3450                                                                | H/F                                                                                   | 7.8/7.0                                                                                             | 29.2/18.7                                                                                                               | 14/4                                                                                                                                           | SOW                                                                                                                                                              | 0.570 (14.5)                                                                                                                                                                     |
| 05095 | 1.5        | 480/3              | 60                                                    | 3450                                                                | К                                                                                     | 3.5                                                                                                 | 14.6                                                                                                                    | 14/4                                                                                                                                           | SOW                                                                                                                                                              | 0.570 (14.5)                                                                                                                                                                     |
| 105   | 093<br>094 | 093 1.5<br>094 1.5 | 093     1.5     240/1       094     1.5     200/240/3 | 093     1.5     240/1     60       094     1.5     200/240/3     60 | 093     1.5     240/1     60     3450       094     1.5     200/240/3     60     3450 | 093     1.5     240/1     60     3450     E       094     1.5     200/240/3     60     3450     H/F | 093     1.5     240/1     60     3450     E     9.0       094     1.5     200/240/3     60     3450     H/F     7.8/7.0 | 093     1.5     240/1     60     3450     E     9.0     30.6       094     1.5     200/240/3     60     3450     H/F     7.8/7.0     29.2/18.7 | 093     1.5     240/1     60     3450     E     9.0     30.6     14/3       094     1.5     200/240/3     60     3450     H/F     7.8/7.0     29.2/18.7     14/4 | 093     1.5     240/1     60     3450     E     9.0     30.6     14/3     SOW       094     1.5     200/240/3     60     3450     H/F     7.8/7.0     29.2/18.7     14/4     SOW |

OPTIONAL - Temperature sensor cord for 3 phase models is 14/3 SOW, .530 (13.5mm) O.D.