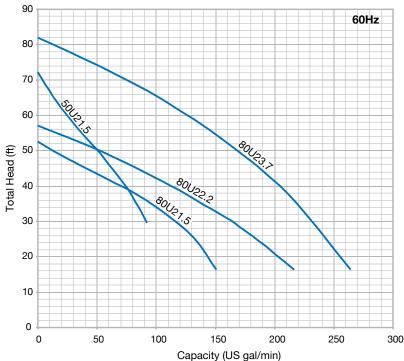

## Performance Curves

**U** Series

## **U Series Specification**

| Model   | Discharge<br>Size (inch) |    | Motor<br>Output<br>(HP) | Voltages    | Dimensions (inch)    |        |        |                       |        |          | Cable       | Free<br>Standing | <sup>**</sup> Guide<br>Rail |
|---------|--------------------------|----|-------------------------|-------------|----------------------|--------|--------|-----------------------|--------|----------|-------------|------------------|-----------------------------|
|         |                          |    |                         |             | Free Standing Models |        |        | TOS Guide Rail Models |        |          | length (ft) | Weight           | Fitting                     |
|         |                          |    |                         |             | А                    | В      | С      | D                     | E      | F        |             | (lbs.)           | (lbs.)                      |
| 50U21.5 | 2                        | 3Ø | 2                       | 230/460/575 | 11 11/16             | 7 7/8  | 18 3/8 | 25 7/8                | 7 7/8  | 18 13/16 | 32          | 66               | 77                          |
| 80U21.5 | 3                        | 3Ø | 2                       | 230/460/575 | 16 9/16              | 7 7/8  | 19 3/4 | 24 1/8                | 7 7/8  | 23 3/4   | 32          | 88               | 79                          |
| 80U22.2 | 3                        | 3Ø | 3                       | 230/460/575 | 19 3/4               | 9 7/16 | 22 1/8 | 25 1/4                | 9 7/16 | 25 1/2   | 32          | 121              | 112                         |
| 80U23.7 | 3                        | 3Ø | 5                       | 230/460/575 | 19 3/4               | 9 3/16 | 22 1/4 | 25 1/4                | 9 3/16 | 25 9/16  | 32          | 129              | 127                         |