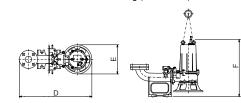

## **U Series Specification**

| Model   | Discharge<br>Size (inch) |    | Motor<br>Output<br>(HP) | Voltages    | Dimensions (inch)    |        |        |                       |        |          | Cable       | Free<br>Standing | <sup>**</sup> Guide<br>Rail |
|---------|--------------------------|----|-------------------------|-------------|----------------------|--------|--------|-----------------------|--------|----------|-------------|------------------|-----------------------------|
|         |                          |    |                         |             | Free Standing Models |        |        | TOS Guide Rail Models |        |          | length (ft) | Weight           | Fitting                     |
|         |                          |    |                         |             | А                    | В      | С      | D                     | E      | F        |             | (lbs.)           | (lbs.)                      |
| 50U21.5 | 2                        | 3Ø | 2                       | 230/460/575 | 11 11/16             | 7 7/8  | 18 3/8 | 25 7/8                | 7 7/8  | 18 13/16 | 32          | 66               | 77                          |
| 80U21.5 | 3                        | 3Ø | 2                       | 230/460/575 | 16 9/16              | 7 7/8  | 19 3/4 | 24 1/8                | 7 7/8  | 23 3/4   | 32          | 88               | 79                          |
| 80U22.2 | 3                        | 3Ø | 3                       | 230/460/575 | 19 3/4               | 9 7/16 | 22 1/8 | 25 1/4                | 9 7/16 | 25 1/2   | 32          | 121              | 112                         |
| 80U23.7 | 3                        | 3Ø | 5                       | 230/460/575 | 19 3/4               | 9 3/16 | 22 1/4 | 25 1/4                | 9 3/16 | 25 9/16  | 32          | 129              | 127                         |

Dimension: Free Standing

Dimension: Guide Rail Fitting (TOS / TOK)