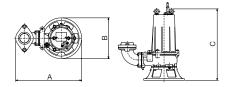

## **U Series Specification**

| Model   | Discharge<br>Size (inch) |    | Motor<br>Output<br>(HP) | Voltages    | Dimensions (inch)    |        |        |                       |        |          | Cable       | Free<br>Standing | <sup>**</sup> Guide<br>Rail |
|---------|--------------------------|----|-------------------------|-------------|----------------------|--------|--------|-----------------------|--------|----------|-------------|------------------|-----------------------------|
|         |                          |    |                         |             | Free Standing Models |        |        | TOS Guide Rail Models |        |          | length (ft) | Weight           | Fitting                     |
|         |                          |    |                         |             | А                    | В      | С      | D                     | E      | F        |             | (lbs.)           | (lbs.)                      |
| 50U21.5 | 2                        | 3Ø | 2                       | 230/460/575 | 11 11/16             | 7 7/8  | 18 3/8 | 25 7/8                | 7 7/8  | 18 13/16 | 32          | 66               | 77                          |
| 80U21.5 | 3                        | 3Ø | 2                       | 230/460/575 | 16 9/16              | 7 7/8  | 19 3/4 | 24 1/8                | 7 7/8  | 23 3/4   | 32          | 88               | 79                          |
| 80U22.2 | 3                        | 3Ø | 3                       | 230/460/575 | 19 3/4               | 9 7/16 | 22 1/8 | 25 1/4                | 9 7/16 | 25 1/2   | 32          | 121              | 112                         |
| 80U23.7 | 3                        | 3Ø | 5                       | 230/460/575 | 19 3/4               | 9 3/16 | 22 1/4 | 25 1/4                | 9 3/16 | 25 9/16  | 32          | 129              | 127                         |

Dimension: Free Standing

Dimension: Guide Rail Fitting (TOS / TOK)