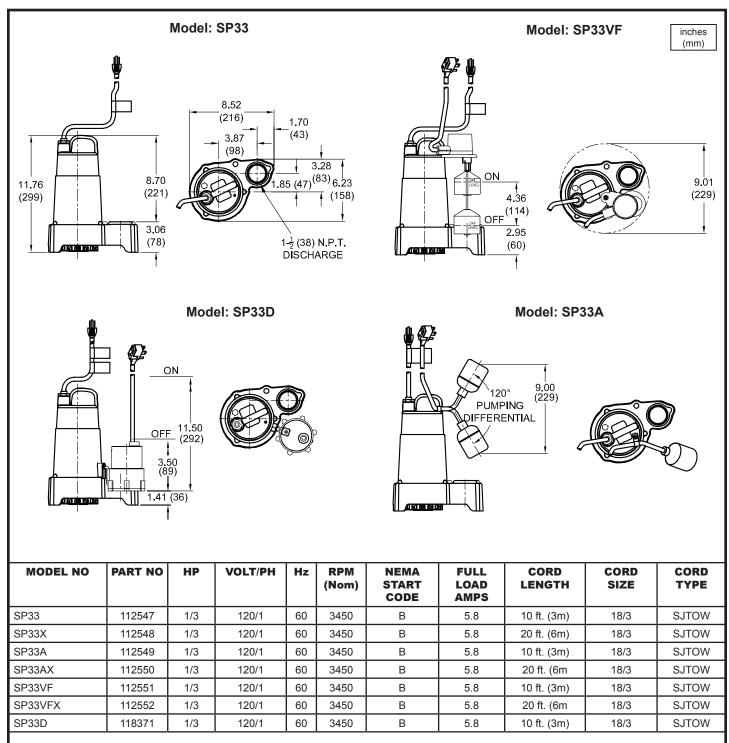

## Series SP33

1/2" Spherical Solids Handling Manual & Automatic, Submersible Sump /Effluent

## Sump & Utility Pumps