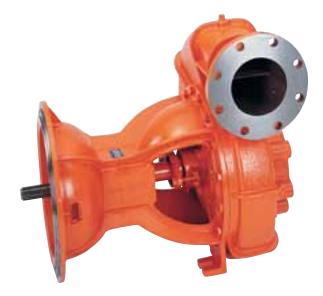

# **BERKELEY**° B6XT CENTRIFUGAL PUMPS

### Features / Benefits

#### Double-volute case

Precise geometry for excellent hydraulic efficiency, range and reduced bearing loads which significantly extends bearing life.

#### Designed for durability

State-of-the-art design (utilizing double-row, angular-contact and deep-grooved radial ball bearings) delivers 20,000 hours of bearing life, one of the industry's longest life cycles.

#### Large casting feet

Provides rugged and stable support for pump end.

- SAE #2 or #3 engine versatility Pre-drilled mounting holes allow for maximum engine-choice flexibility.
- Severe-duty elastomeric coupling standard Extends the life of the pump and is capable of handling a wide range of horsepower.
- Internal-hydraulic thrust control Bearing stress and load are reduced to allow for increased bearing life.
- Extra-wide performance range True application versatility that ranges all the way up to a 15-1/2" impeller at 1,800 rpm.

#### Dual access packing area Large opening is easily accessed on either side for improved serviceability.

• **Rigidly-supported thrust bearing** Extended dependability with minimal maintenance.