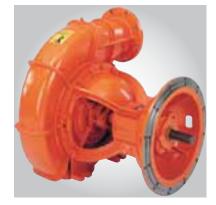

# **BERKELEY**° B6XT CENTRIFUGAL PUMPS

### Features / Benefits

#### Double-volute case

Precise geometry for excellent hydraulic efficiency, range and reduced bearing loads which significantly extends bearing life.

#### Designed for durability

State-of-the-art design (utilizing double-row, angular-contact and deep-grooved radial ball bearings) delivers 20,000 hours of bearing life, one of the industry's longest life cycles.

#### Large casting feet

Provides rugged and stable support for pump end.

- SAE #2 or #3 engine versatility Pre-drilled mounting holes allow for maximum engine-choice flexibility.
- Severe-duty elastomeric coupling standard Extends the life of the pump and is capable of handling a wide range of horsepower.
- Internal-hydraulic thrust control Bearing stress and load are reduced to allow for increased bearing life.
- Extra-wide performance range True application versatility that ranges all the way up to a 15-1/2" impeller at 1,800 rpm.

#### Dual access packing area Large opening is easily accessed on either side for improved serviceability.

• **Rigidly-supported thrust bearing** Extended dependability with minimal maintenance.