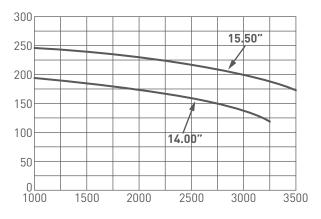

ine-choice flexibility.
- Severe-duty elastomeric coupling standard Extends the life of the pump and is capable of handling a wide range of horsepower.
- Internal-hydraulic thrust control Bearing stress and load are reduced to allow for increased bearing life.
- Extra-wide performance range True application versatility that ranges all the way up to a 15-1/2" impeller at 1,800 rpm.

#### Dual access packing area Large opening is easily accessed on either side for improved serviceability.

• **Rigidly-supported thrust bearing** Extended dependability with minimal maintenance.





## BERKELEY® B6XT CENTRIFUGAL PUMPS



Double-volute case



State-of-the-art design & large casting feet



Pre-drilled mounting holes & Severeduty elastomeric coupling standard

### Pump Performance @ 1,800 RPM



## BEC

**BEC: a Berkeley advantage** - Berkeley's Electronic Catalog (BEC) puts powerful pump specification, application and installation software right at your fingertips 24 hours a day, every day via the internet. At no charge or obligation, BEC can either be used interactively on the internet or the software can be downloaded from our website.



USA

293 WRIGHT STREET, DELAVAN, WI 53115 WWW.BERKELEYPUMPS.COM PH: 888-237-5353 ORDERS FAX: 800-321-8793 CANADA 269 TRILLIUM DRIVE, KITCHENER, ONTARIO, CANADA N2G 4W5 PH: 888-363-7867 ORDERS FAX: 519-748-2553

Because we are continuously improving our products and services, Pentair reserves the right to change specifications without prior notice.