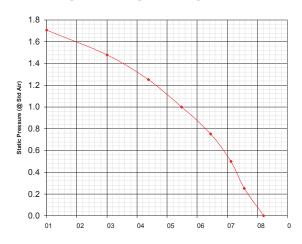

Aluminized steel housing and impeller

Available in standard housing and new small 80 housing size

Patented design

# **FEATURES**

Clinch Seam housing

Covered motor with cooling air ports

Vacuum tap for pressure switch

Available with or without 4" round offset exhaust Industry standard mounting pattern available

Stainless steel motor shaft

Mounting seal preinstalled

# **BENEFITS**

Improved sound quality

Improved safety – no rotating external fans

Split impeller design provides air over motor and pulls heat from vestibule area of furnace

4 point symmetrical mounting for optimal venting choices

# TARGETED APPLICATIONS

80+ Single stage and 2-stage residential indoor furnaces

Outdoor residential package units

# **AVAILABILITY**

Currently in production

# TYPICAL PERFORMANCE



# SOUND COMPARISON

∞ Red = conventional combustion blower



Cassville, MO 65625 PH: 417-875-7163 email: sales@fasco.com

fasco.com

©2013 Regal-Beloit Corporation 1/2013

A Regal Brand