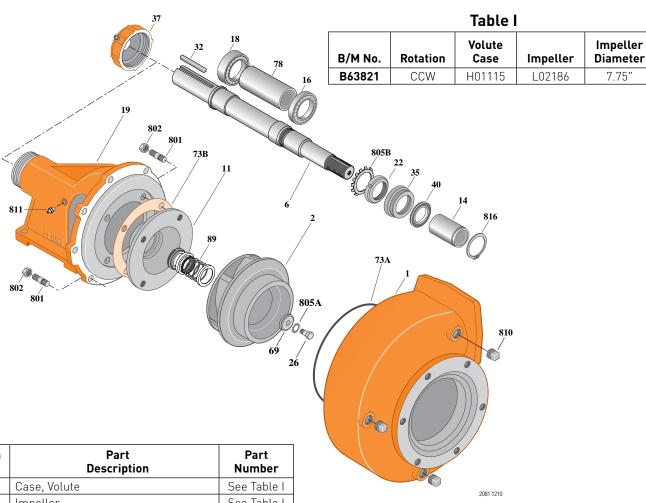

7.75"

| Item<br>No. | Part<br>Description             | Part<br>Number |
|-------------|---------------------------------|----------------|
| 1           | Case, Volute                    | See Table I    |
| 2           | Impeller                        | See Table I    |
| 6           | Shaft                           | M12402         |
| 11          | Retainer, Mechanical Shaft Seal | M06063         |
| 14          | Sleeve, Shaft                   | S39242L        |
| 16          | Bearing, Ball                   | S13270         |
| 18          | Bearing, Ball                   | S13271         |
| 19          | Frame                           | H03837         |
| 22          | Locknut                         | M10221         |
| 26          | Screw, Impeller 3/8-16x2-1/4"   | S23575         |
| 32          | Key, 1/4x2-1/8"                 | S24255         |
| 35          | Inner Bearing Cap               | S19033         |
| 37          | Outer Bearing Cap Assembly*     | S19914         |
| 40          | Slinger, Water                  | S12260         |
| 69          | Washer, Impeller                | S06314         |
| 73A         | O-Ring (See Note 1)             | M14943         |

<sup>\*</sup> Includes grease fitting and set screw.

| Item<br>No. | Part<br>Description           | Part<br>Number |
|-------------|-------------------------------|----------------|
| 73B         | Gasket, Seal Retainer         | S16800         |
| 78          | Sleeve, Spacer                | S08980         |
| 89          | Seal, Mechanical Shaft        | S32690         |
| 801         | Stud, 3/8-16x1-1/4" (12 Req.) | S23994         |
| 802         | Nut, Hex 3/8-16 (12 Req.)     | S23103         |
| 805A        | Washer, Lock                  | S23036         |
| 805B        | Washer, Bearing Lock          | S16181         |
| 810         | Plug, Pipe 1/2 NPT (4 Req.)   | S23717         |
| 811         | Fitting, Grease               | S23670         |
| 816         | Ring, Retaining               | S23009         |

NOTE 1: Also accepts gasket S05126 as replacement for O-Ring. See **Supplement E** located at the beginning of this section.