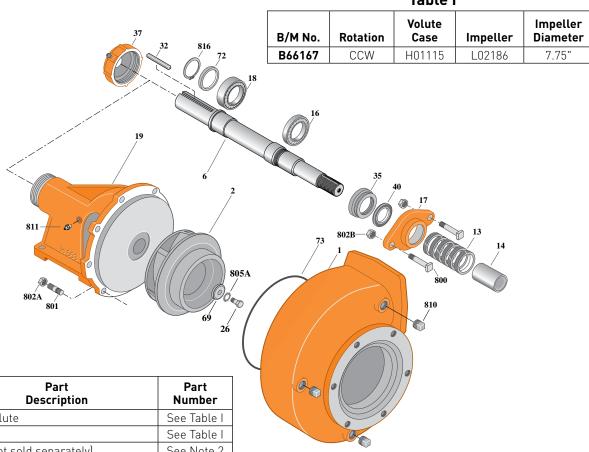

#### Table I

| Item<br>No. | Part<br>Description                   | Part<br>Number |
|-------------|---------------------------------------|----------------|
| 1           | Case, Volute                          | See Table I    |
| 2           | Impeller                              | See Table I    |
| 6           | Shaft (Not sold separately)           | See Note 2     |
| 13          | Ring, Packing (Set of 6)              | S14022         |
| 14          | Sleeve, Shaft                         | S05127L        |
| 16          | Bearing, Ball                         | S13270         |
| 17          | Gland, Packing (See Note 1)           | S04948         |
| 18          | Bearing, Ball                         | S13271         |
| 19          | Frame                                 | H00553         |
| 26          | Screw, Impeller 3/8-16-2-1/4"         | S23575         |
| 32          | Key, 1/4x2-1/8"                       | S24255         |
| 35          | Inner Bearing Cap                     | S19033         |
| 37          | Outer Bearing Cap Assembly*           | S19914         |
| 40          | Slinger, Water                        | S12260         |
| 69          | Washer, Impeller                      | S06314         |
| 72          | Ring, Thrust                          | S29218         |
| 73          | O-Ring (See Note 3)                   | M14943         |
| 800         | Bolt, Sq. Head 3/8-16x2-1/2" (2 Req.) | S23672         |
| 801         | Stud, 3/8-16x1-1/4" (8 Req.)          | S23994         |

<sup>\*</sup> Includes grease fitting and set screw.

| Item<br>No. | Part<br>Description         | Part<br>Number |
|-------------|-----------------------------|----------------|
| 802A        | Nut, Hex 3/8-16 (8 Req.)    | S23103         |
| 802B        | Nut, Hex 3/8-16 (2 Req.)    | S23343         |
| 805B        | Washer, Bearing Lock        | S16181         |
| 810         | Plug, Pipe 1/2 NPT (4 Req.) | S23717         |
| 811         | Fitting, Grease             | S23670         |
| 816         | Ring, Retaining             | S23010         |

**NOTE 1:** A two piece (split) stainless steel packing gland is available for replacement, order part number **B82468**.

**NOTE 2: Shaft Replacement Kit** available for this model. Berkeley part number **B80695**. Pump Shaft sold in shaft replacement kit only.

**NOTE 3:** Also accepts gasket **S05126** as replacement for O-Ring. See **Supplement E** located at the beginning of this section.