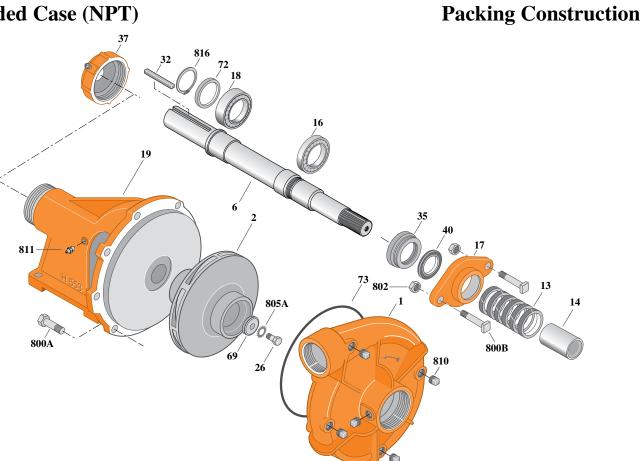

#### **CAST IRON IMPELLER**

**Threaded Case (NPT)** 

### **B2-1/2ZR**

| Item | Part Description            | Part Number |
|------|-----------------------------|-------------|
| 1    | Case, Volute                | See Table I |
| 2    | Impeller                    | See Table I |
| 6    | Shaft (Not sold separately) | See Note 2  |
| 13   | Ring, Packing (Set of 6)    | S14022      |
| 14   | Sleeve, Shaft               | S05127L     |
| 16   | Bearing, Ball               | S13270      |
| 17   | Gland, Packing (See Note 1) | S04948      |
| 18   | Bearing, Ball               | S13271      |
| 19   | Frame                       | H00553      |
| 26   | Capscrew, Hex 3/8-16x1"     | S23566      |
| 32   | Key, 1/4x2-1/8"             | S24255      |
| 35   | Inner Bearing Cap           | S19033      |
| 37   | Outer Bearing Cap Assembly* | S19914      |
| 40   | Slinger, Water              | S12260      |
| 69   | Washer, Impeller            | S06314      |
| 72   | Ring, Thrust                | S29218      |
| 73   | O-Ring (See Note 3)         | M14943      |

| Table I |                                       |          |                |             |                      |
|---------|---------------------------------------|----------|----------------|-------------|----------------------|
| B/M No. |                                       | Rotation | Volute<br>Case | Impeller    | Impeller<br>Diameter |
| B52175  |                                       | CW       | L01027         | L01097      | 9.00"                |
| Item    | Item Part Description                 |          |                | Part Number |                      |
| 800A    | Capscrew, Hex 3/8-16x7/8" (8 Req.)    |          |                | S26825      |                      |
| 800B    | Bolt, Sq. Head 3/8-16x2-1/2" (2 Req.) |          |                | S23762      |                      |
| 802     | Nut, Hex 3/8-16 (2 Req.)              |          |                | S23343      |                      |
| 805A    | Washer, Lock                          |          |                | S23036      |                      |
| 810     | Plug, Pipe 1/4 NPT (5 Req.)           |          |                | S23715      |                      |
| 811     | Fitting, Grease                       |          |                | S23670      |                      |
| 816     | Ring, Retaining                       |          |                | S23010      |                      |

NOTE 1: A two piece (split) stainless steel packing gland is available for replacement, order part number B82468. NOTE 2: Shaft Replacement Kit available for this model. Berkeley part number B82184. Pump Shaft sold in shaft replacement kit only.

NOTE 3: Also accepts gasket S05126 as replacement for o-ring. See *Supplement E* located at the beginning of this section. Form No. S4855BK

\* Includes grease fitting and set screw.