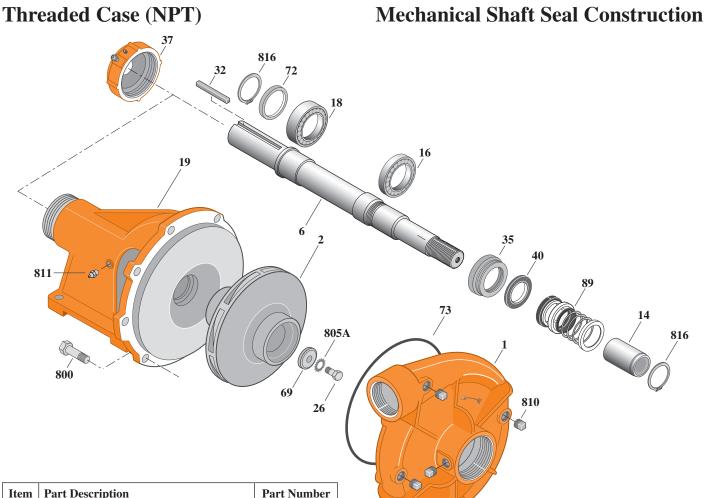

#### **CAST IRON IMPELLER**

# **B2-1/2ZRMS**

| Item          | Part Description              | Part Number |  |
|---------------|-------------------------------|-------------|--|
| 1             | Case, Volute                  | See Table I |  |
| 2             | Impeller                      | See Table I |  |
| 6             | Shaft (Not sold separately)   | See Note 1  |  |
| 14            | Sleeve, Shaft                 | S39242L     |  |
| 16            | Bearing, Ball                 | S13270      |  |
| 18            | Bearing, Ball                 | S13271      |  |
| 19            | Frame                         | H04007      |  |
| 26            | Screw, Impeller 3/8-16x1"     | S23566      |  |
| 32            | Key, 1/4x2-1/8"               | S24255      |  |
| 35            | Inner Bearing Cap             | S19033      |  |
| 37            | Outer Bearing Cap Assembly*   | S19914      |  |
| 40            | Slinger, Water                | S12260      |  |
| 69            | Washer, Impeller              | S06314      |  |
| 72            | Ring, Thrust                  | S29218      |  |
| 73            | O-Ring (See Note 2)           | M14943      |  |
| 89<br>* Inclu | Seal, Mechanical Shaft S32690 |             |  |

| Table I               |                                    |          |                |             |                      |
|-----------------------|------------------------------------|----------|----------------|-------------|----------------------|
| B/M No.               |                                    | Rotation | Volute<br>Case | Impeller    | Impeller<br>Diameter |
| B68412                |                                    | CW       | L01027         | M05831      | 9.00"                |
| Item Part Description |                                    |          |                | Part Number |                      |
| 800                   | Capscrew, Hex 3/8-16x7/8" (8 Req.) |          |                | S26825      |                      |
| 805A                  | Washer, Lock                       |          |                | S23036      |                      |
| 810                   | Plug, Pipe 1/4 NPT (5 Req.)        |          |                |             | S23715               |
| 811                   | Fitting, Grease                    |          |                | S23670      |                      |
| 816                   | Ring, Retaining                    |          |                | S23009      |                      |
| 816                   | Ring, Retaining                    |          |                | S23010      |                      |

NOTE 1: Shaft Replacement Kit available for this model. Berkeley part number B85571. Pump Shaft sold in shaft replacement kit only.

\* Includes grease fitting and set screw.

NOTE 2: Also accepts gasket S05126 as replacement for o-ring. See *Supplement E* located at the beginning of this section.