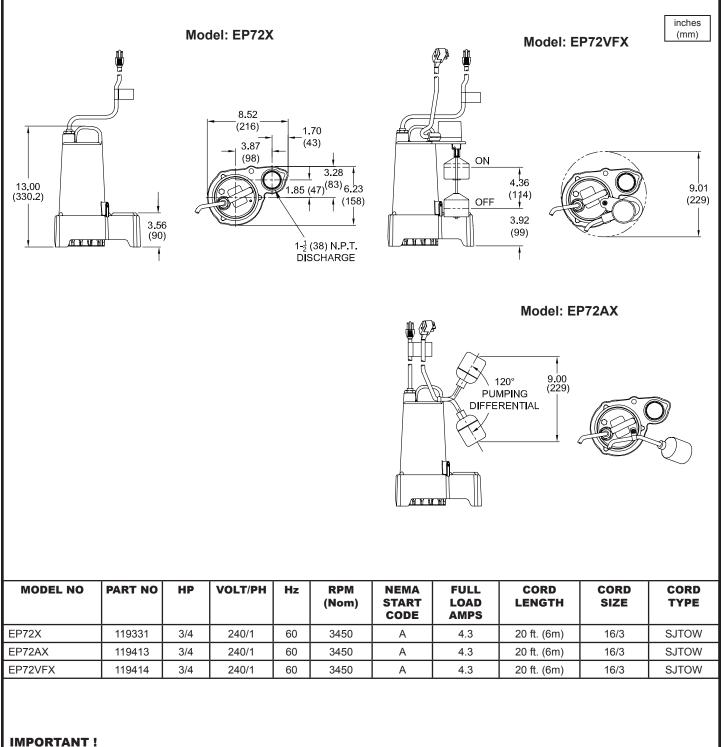

## **Series EP72X**

3/4" Spherical Solids Handling Manual & Automatic

## Submersible Effluent Pumps

1.) PUMP MAY BE OPERATED "DRY" FOR EXTENDED PERIODS WITHOUT DAMAGE TO MOTOR AND/OR SEALS.

2.) INSTALLATIONS SUCH AS DECORATIVE FOUNTAINS OR WATER FEATURES PROVIDED FOR VISUAL ENJOYMENT MUST BE INSTALLED IN ACCORDANCE WITH THE NATIONAL ELECTRIC CODE ANSI/NFPA 70 AND/OR THE AUTHORITY HAVING JURISDICTION. THIS PUMP IS NOT INTENDED FOR USE IN SWIMMING POOLS, RECREATIONAL WATER PARKS, OR INSTALLATIONS IN WHICH HUMAN CONTACT WITH PUMPED MEDIA IS A COMMON OCCURRENCE.