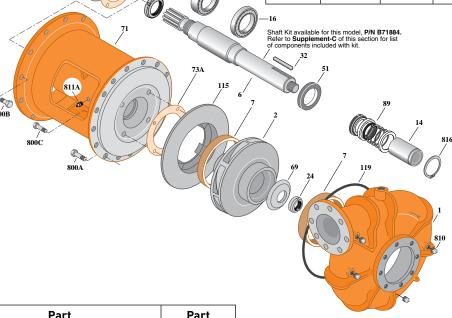

## Table I

| Item<br>No. | Part<br>Description  | Part<br>Number |
|-------------|----------------------|----------------|
| 1           | Case, Volute         | H03348         |
| 2           | Impeller             | H03421         |
| 6           | Shaft (See Note)     | See Table I    |
| 7           | Ring, Wearing        | M10758         |
| 14          | Sleeve, Shaft        | S19499         |
| 16          | Bearing, Ball        | S19502         |
| 18          | Bearing, Ball        | S18336         |
| 22          | Nut, Bearing Lock    | S19498         |
| 24          | Nut, Impeller Lock   | S09606         |
| 32          | Key, 1/2 x 2"        | S26545         |
| 37          | Outer Bearing Cap    | M06729         |
| 51          | Seal, Oil            | S19501         |
| 69          | Washer, Impeller     | S18720         |
| 71          | Bracket              | See Table I    |
| 73A         | Gasket, Balance Ring | S09943         |
| 73B         | Gasket               | S19665         |

| Item<br>No. | Part<br>Description                                 | Part<br>Number |
|-------------|-----------------------------------------------------|----------------|
| 89          | Seal, Mechanical Shaft                              | S30320         |
| 115         | Ring, Balance                                       | M06728         |
| 119         | 0-Ring                                              | S14444         |
| 800A        | Capscrew, 5/8-11x1-3/4" (16 Req.)                   | S27001         |
| 800B        | Capscrew, 7/16-14x1-1/2"<br>(12 Req. – SAE 1)       | S26874         |
| 800B        | Capscrew, 3/8-16x1-1/4"<br>[12 Req. – SAE 2, SAE 3] | S26828         |
| 800C        | Capscrew, 3/8-16x1" (4 Req.)                        | S26826         |
| 800D        | Capscrew, 3/8-16x7/8" (4 Req.)                      | S26825         |
| 810         | Plug, Pipe 1/2 NPT (4 Req.)                         | S23717         |
| 811A        | Fitting, Grease                                     | S23670         |
| 811B        | Fitting, Grease                                     | S23702         |
| 816         | Ring, Retaining                                     | S17831         |
| •           | Fitting, Grease                                     | S23670         |

• Not illustrated.