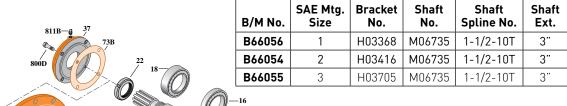

## SAE ENGINE MOUNT

| Section             | SAE           |  |
|---------------------|---------------|--|
| Page                | 170.1         |  |
| Date                | March 4, 2013 |  |
| Supersedes 01/01/04 |               |  |