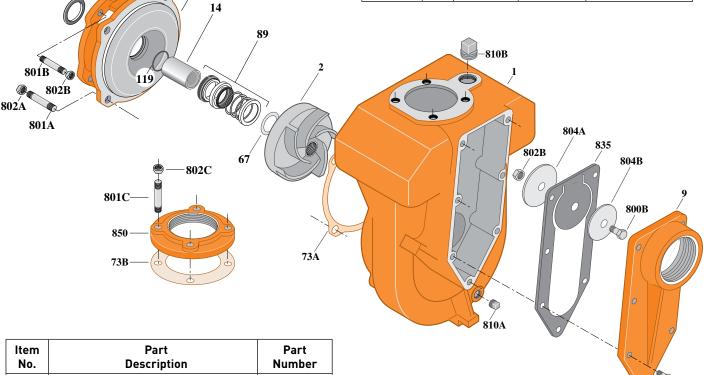

| Item<br>No. | Part<br>Description                  | Part<br>Number |
|-------------|--------------------------------------|----------------|
| 1           | Case, Volute                         | H02550         |
| 2           | Impeller                             | M10498         |
| 9           | Cover, Suction                       | L04108         |
| 14          | Sleeve, Shaft                        | M10731         |
| 40          | Slinger, Water                       | S03893         |
| 67          | Shim (.015 Thick) (As Required)      | S15335         |
| 71          | Bracket                              | H05263         |
| 73A         | Gasket, Case (.031 Thick)            | S04757         |
| 73A         | Gasket, Case (.051 Thick)            | S15049         |
| 73B         | Gasket, Companion Flange             | S10364         |
| 89          | Seal, Mechanical Shaft               | S32014         |
| 119         | 0-Ring                               | M10728         |
| 800A        | Capscrew, Hex 3/8-16x1-1/4" (7 Req.) | S26828         |
| 800B        | Capscrew, Hex 3/8-16x3/4"            | S26824         |
| 801A        | Stud, 1/2-13x1-1/2" (4 Req.)         | S24043         |
| 801B        | Stud, 3/8-16x1-1/2" (4 Req.)         | S23995         |
| 801C        | Stud, 5/8-11x2-1/2" (4 Req.)         | S24062         |
| 802A        | Nut, Hex 1/2-13 (4 Req.)             | S23107         |

| Item<br>No. | Part<br>Description      | Part<br>Number |
|-------------|--------------------------|----------------|
| 802B        | Nut, Hex 3/8-20 (5 Req.) | S23103         |
| 802C        | Nut, Hex 5/8-11 (4 Req.) | S23109         |
| 804A        | Weight, Clack            | S14842         |
| 804B        | Washer, Clack            | S15325         |
| 810A        | Plug, Pipe 1/4" NPT      | S23717         |
| 810B        | Plug, Pipe 1-1/4" NPT    | S23694         |
| 835         | Clack, Rubber            | L04119         |
| 850         | Flange, Companion        | S15933         |