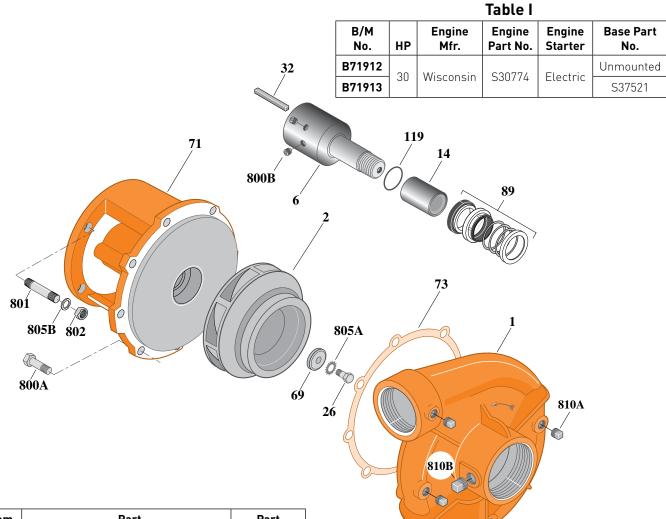

| ltem<br>No. | Part<br>Description                | Part<br>Number |
|-------------|------------------------------------|----------------|
| 1           | Case, Volute                       | H00689         |
| 2           | Impeller                           | L07644         |
| 6           | Shaft, Telescope                   | M04274         |
| 14          | Sleeve, Shaft                      | M10731         |
| 26          | Screw, Impeller 3/8-16x1"          | S23566         |
| 32          | Key, 3/8x2"                        | S24189         |
| 69          | Washer, Impeller                   | S06314         |
| 71          | Bracket                            | H01079         |
| 73          | Gasket, Case                       | S05126         |
| 89          | Seal, Mechanical Shaft             | S32014         |
| 119         | 0-Ring                             | M10728         |
| 800A        | Capscrew, Hex 3/8-16x7/8" (8 Req.) | S26825         |
| 800B        | Screw, Set (2 Req.)                | S23955         |

| ltem<br>No. | Part<br>Description          | Part<br>Number |
|-------------|------------------------------|----------------|
| 801         | Stud, 7/16-14x2" (4 Req.)    | S24004         |
| 802         | Nut, Hex 7/16-14 (4 Req.)    | S23105         |
| 805A        | Washer, Lock                 | S23036         |
| 805B        | Washer, Spring Lock (4 Req.) | S23077         |
| 810A        | Plug, Pipe 1/4 NPT (4 Req.)  | S23715         |
| 810B        | Plug, Pipe 1/2 NPT           | S23717         |