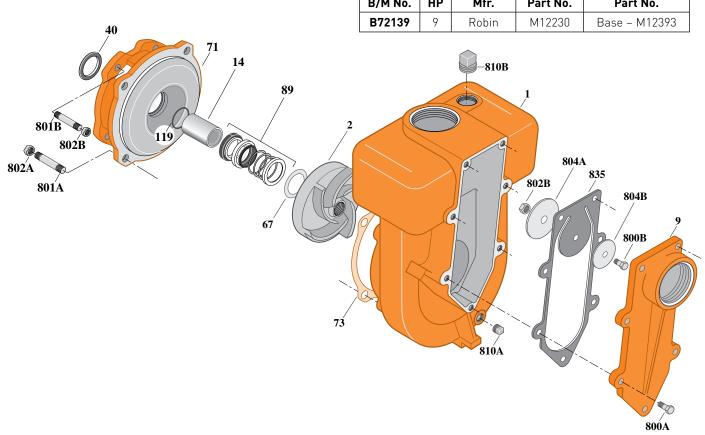

## Table I

| B/M No. | НР | Engine<br>Mfr. | Engine<br>Part No. | Mounting Type & Part No. |
|---------|----|----------------|--------------------|--------------------------|
| B72139  | 9  | Robin          | M12230             | Base - M12393            |

| Item<br>No. | Part<br>Description                  | Part<br>Number |
|-------------|--------------------------------------|----------------|
| 1           | Case, Volute                         | H03741         |
| 2           | Impeller                             | M10732         |
| 9           | Cover, Suction                       | L05748         |
| 14          | Sleeve, Shaft                        | M10731         |
| 40          | Slinger, Water                       | S03893         |
| 67          | Shim (.015 Thick) (As Required)      | S15335         |
| 71          | 71 Bracket                           |                |
| 73          | Gasket, Case (.031 Thick)            | S04757         |
| 73          | Gasket, Case (.051 Thick)            | S15049         |
| 89          | 89 Seal, Mechanical Shaft            |                |
| 119         | 119 O-Ring                           |                |
| 800A        | Capscrew, Hex 3/8-16x1-1/4" (7 Req.) | S26828         |
| 800B        | Capscrew, Hex 3/8-16x3/4"            | S26824         |
| 801A        | Stud, 1/2-13x1-1/2" (4 Req.)         | S24043         |

| Item<br>No. | Part<br>Description          | Part<br>Number |
|-------------|------------------------------|----------------|
| 801B        | Stud, 3/8-16x1-1/2" (4 Req.) | S23995         |
| 802A        | Nut, Hex 1/2-13 (4 Req.)     | S23107         |
| 802B        | Nut, Hex 3/8-16 (5 Req.)     | S23103         |
| 804A        | Weight, Clack                | S15325         |
| 804B        | Washer, Clack                | S14843         |
| 810A        | Plug, Pipe 1/4" NPT          | S23715         |
| 810B        | Plug, Pipe 1-1/4" NPT        | S23694         |
| 835         | Clack, Rubber                | L05749         |