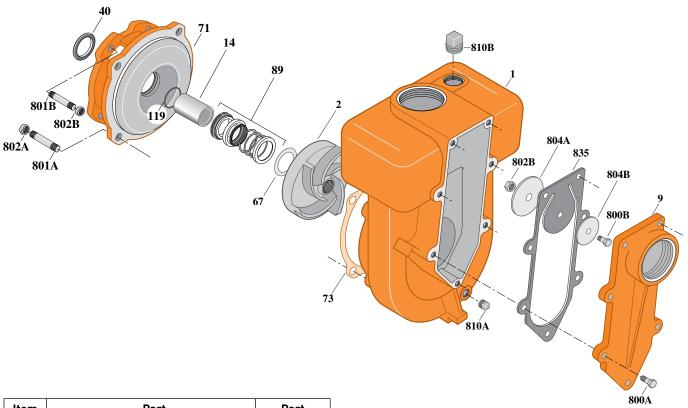

| 2250 | 0196 |
|------|------|
|      |      |

| Item<br>No. | Part<br>Description                  | Part<br>Number |
|-------------|--------------------------------------|----------------|
| 1           | Case, Volute                         | H03741         |
| 2           | Impeller                             | M07241         |
| 9           | Cover, Suction                       | L05748         |
| 14          | Sleeve, Shaft                        | M10731         |
| 40          | Slinger, Water                       | S03893         |
| 67          | Shim (.015 Thick) (As Required)      | S05067         |
| 71          | Bracket                              | L01600         |
| 73          | Gasket, Case (.031 Thick)            | S04757         |
| 73          | Gasket, Case (.051 Thick)            | S15049         |
| 89          | Seal, Mechanical Shaft               | S32014         |
| 119         | 0-Ring                               | M10728         |
| 800A        | Capscrew, Hex 3/8-16x1-1/4" (7 Req.) | S26828         |
| 800B        | Capscrew, Hex 3/8-16x3/4"            | S26824         |
| 801A        | Stud, 1/2-13x1-1/2" (4 Req.)         | S24043         |

| Item<br>No. | Part<br>Description          | Part<br>Number |
|-------------|------------------------------|----------------|
| 801B        | Stud, 3/8-16x1-1/2" (4 Req.) | S23995         |
| 802A        | Nut, Hex 1/2-13 (4 Req.)     | S23107         |
| 802B        | Nut, Hex 3/8-16              | S23103         |
| 804A        | Weight, Clack                | S15325         |
| 804B        | Washer, Clack                | S14843         |
| 810A        | Plug, Pipe 1/4" NPT          | S23715         |
| 810B        | Plug, Pipe 1-1/4" NPT        | S23694         |
| 835         | Clack, Rubber                | L05749         |