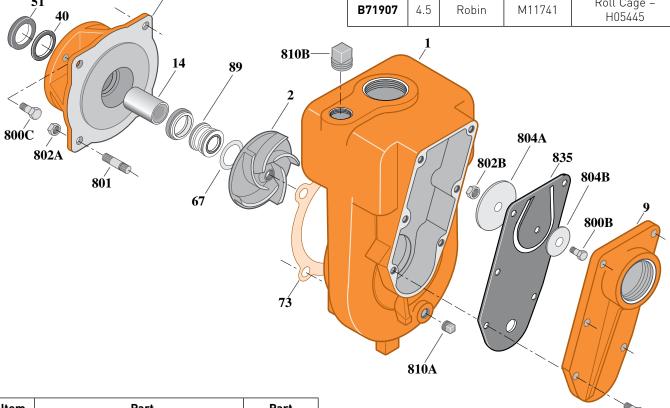

## Table I

| B/M No. | HP  | Engine<br>Mfr. | Engine<br>Part No. | Mounting Type & Part No. |
|---------|-----|----------------|--------------------|--------------------------|
| B71907  | 4.5 | Robin          | M11741             | Roll Cage –<br>H05445    |

| Item<br>No. | Part<br>Description                 | Part<br>Number |
|-------------|-------------------------------------|----------------|
| 1           | Case, Volute                        | H02434         |
| 2           | Impeller                            | S14677         |
| 9           | Cover, Suction                      | M05420         |
| 14          | Sleeve, Shaft                       | S14689         |
| 40          | Slinger, Water                      | S11144         |
| 51          | Seal, Oil                           | S13862         |
| 67          | Shim (.015 Thick) (As Required)     | S05067         |
| 71          | Bracket                             | M05434         |
| 73          | Gasket, Case                        | S04728         |
| 89          | Seal, Mechanical Shaft              | S05646         |
| •227        | Handle                              | M06914         |
| 800A        | Capscrew, Hex 5/16-18x7/8" (6 Req.) | S26783         |
| 800B        | Capscrew, Hex 1/4-20x3/8"           | S23117         |
| 800C        | Capscrew, Hex 5/16-24x3/4" (4 Req.) | S23168         |

• Not illustrated.

| Item<br>No. | Part<br>Description          | Part<br>Number |
|-------------|------------------------------|----------------|
| 801         | Stud, 3/8-16x1-1/4" (4 Req.) | S23994         |
| 802A        | Nut, Hex 3/8-16 (4 Req.)     | S23103         |
| 802B        | Nut, Hex 1/4-20              | S23100         |
| 804A        | Weight, Clack                | S14673         |
| 804B        | Washer, Clack                | S14676         |
| 810A        | Plug, Pipe 1/4" NPT          | S14692         |
| 810B        | Plug, Pipe 1" NPT            | S23693         |
| 835         | Clack, Rubber                | M05424         |