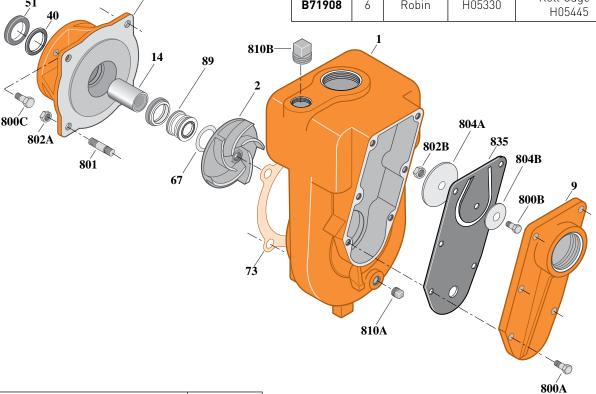

## Table I

| B/M No. | НР | Engine<br>Mfr. | Engine<br>Part No. | Mounting Type & Part No. |
|---------|----|----------------|--------------------|--------------------------|
| B71908  | 6  | Robin          | H05330             | Roll Cage –<br>H05445    |

| Item<br>No. | Part<br>Description                 | Part<br>Number |
|-------------|-------------------------------------|----------------|
| 1           | Case, Volute                        | H02434         |
| 2           | Impeller                            | S14750         |
| 9           | Cover, Suction                      | M05420         |
| 14          | Sleeve, Shaft                       | S14689         |
| 40          | Slinger, Water                      | S11144         |
| 51          | Seal, Oil                           | S13862         |
| 67          | Shim (.015 Thick) (As Required)     | S05067         |
| 71          | Bracket                             | M05434         |
| 73          | Gasket, Case                        | S04728         |
| 89          | Seal, Mechanical Shaft              | S05646         |
| •227        | Handle                              | M06914         |
| 800A        | Capscrew, Hex 5/16-18x7/8" (6 Req.) | S26783         |
| 800B        | Capscrew, Hex 1/4-20x3/8"           | S23117         |
| 800C        | Capscrew, Hex 5/16-24x3/4" (4 Req.) | S23168         |

| No.  | Part<br>Description           | Number |
|------|-------------------------------|--------|
| 801  | Stud, 3/8-16x1-1/4" (4 Req.)  | S23994 |
| 802A | 802A Nut, Hex 3/8-16 (4 Req.) |        |
| 802B | 802B Nut, Hex 1/4-20          |        |
| 804A | Weight, Clack                 | S14673 |
| 804B | Washer, Clack                 | S14676 |
| 810A | Plug, Pipe 1/4" NPT           | S14692 |
| 810B | Plug, Pipe 1" NPT             | S23693 |
| 835  | Clack, Rubber                 | M05424 |