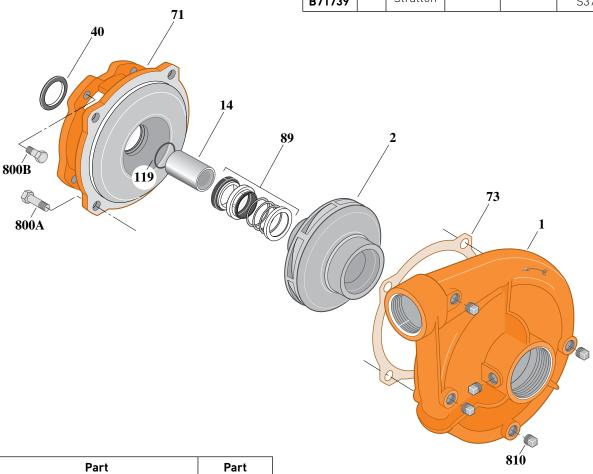

| Item<br>No. | Part<br>Description              | Part<br>Number |
|-------------|----------------------------------|----------------|
| 1           | Case, Volute                     | L01018         |
| 2           | Impeller                         | L07723         |
| 14          | Sleeve, Shaft                    | M10731         |
| 40          | Slinger, Water                   | S03893         |
| 71          | Bracket                          | H05263         |
| 73          | Gasket                           | S04757         |
| 89          | Seal, Mechanical Shaft           | S32014         |
| 119         | 0-Ring                           | M10728         |
| 800A        | Capscrew, Hex 1/2-13x1" (4 Req.) | S26912         |
| 800B        | Capscrew, Hex 3/8-26x1" (4 Req.) | S26826         |
| 810         | Plug, Pipe 1/4 NPT (4 Req.)      | S23715         |