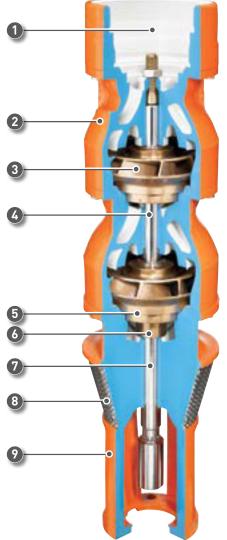

# BERKELEY® 8T SERIES SUBMERSIBLE TURBINE PUMPS

BERKELEY 8T SERIES PUMPS are proven performers for a wide range of municipal and agricultural applications. Pumps features Epoxy Coated Bowls and Stainless Steel Impellers to provide efficiencies in the 80% Plus Range.