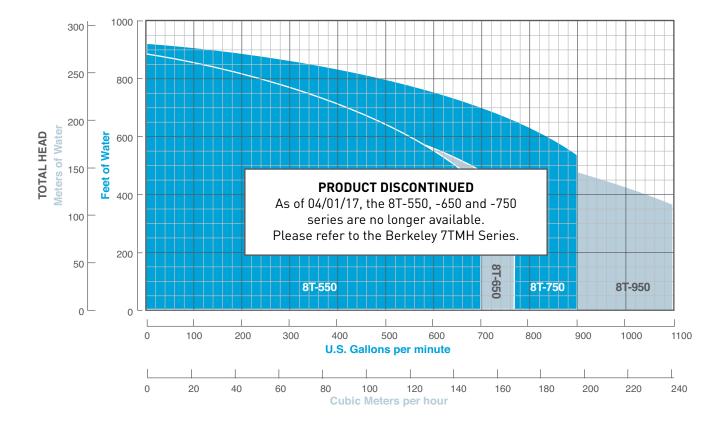

# BERKELEY® 8T SERIES SUBMERSIBLE TURBINE PUMPS

BERKELEY 8T SERIES PUMPS are proven performers for a wide range of municipal and agricultural applications. Pumps features Epoxy Coated Bowls and Stainless Steel Impellers to provide efficiencies in the 80% Plus Range.