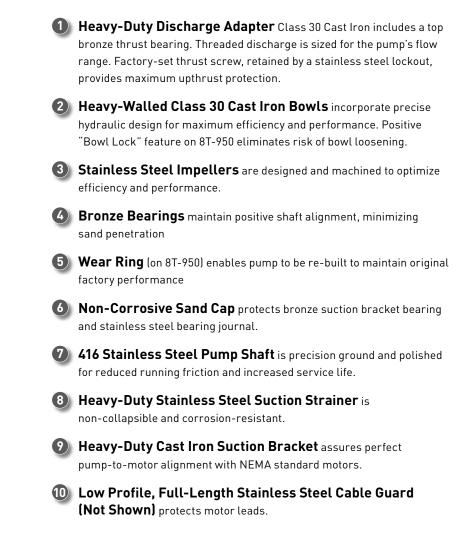

#### **Materials of Construction**

| Part Name                      | Material        | Spec Number            |
|--------------------------------|-----------------|------------------------|
| Discharge Adapter              | Cast Iron       | ASTM A48 Class 30      |
| Top Bowl*                      | Cast Iron       | ASTM A48 Class 30      |
| Intermediate Bowl*             | Cast Iron       | ASTM A48 Class 30      |
| Bearings, Top and Suction Case | Bronze          | ASTM B144-3B (SAE 660) |
| Impeller                       | Stainless Steel | 316SS                  |
| Pump Shaft                     | Stainless Steel | AISI 416               |
| Impeller Collets               | Steel           | AISI 1215              |
| Suction Bracket                | Cast Iron       | ASTM A48 Class 30      |
| Bowl Bearing                   | Bronze          | ASTM B505 C93200       |
| Sand Cap                       | Bronze          | ASTM B144-3B (SAE 660) |
| Strainer                       | Stainless Steel | AISI 302 UNS S30200    |
| Cable Guard                    | Stainless Steel | AISI 302 UNS S30200    |
| Shaft Coupling                 | Stainless Steel | AISI 416 UNS S41600    |
| Wear Ring (8T-950 only)        | Bronze          | B505 C93200            |

\*Note: 8" Bowls are Themec Porta-Pox N140 Epoxy Coated. Flanged Bowl Design on 8T-550, 650 & 750. Threaded Bowls on 8T-950 are pinned.