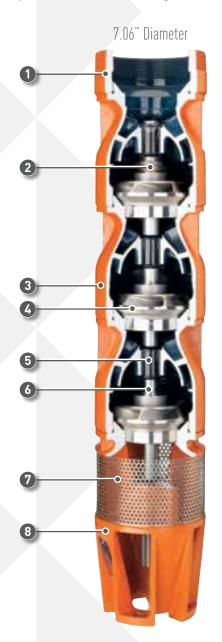

- **1) Heavy-Duty Discharge Adapter** is Class 30 Cast Iron, threaded with large wrench flats sized for the pump's flow range.
- 2 Factory Pre-set Upthrust Washers balance rotor loading in all operating conditions. 7T-175 and 7T- 250 models offer upthrust screw with a stainless steel lockout for maximum upthrust protection.
- **3 Heavy-Walled Class 30 Cast Iron Bowls** incorporate precise hydraulic design for maximum efficiency and performance.
- **Stainless Steel Impellers** are designed, machined and balanced to optimize efficiency and performance.
- 5 Unique Neoprene Bearing Design channels abrasives away from stainless steel bearing journal.
- **6 416 Stainless Steel Pump Shaft** precision ground and polished for reduced running friction and increased service life.
- **Heavy-Duty Stainless Steel Suction Strainer** is non-collapsible and corrosion-resistant.
- 8 Heavy-Duty Cast Iron Suction Bracket assures perfect pump-to-motor alignment with NEMA standard motors.
- 2 Low Profile, Full-Length Stainless Steel Cable Guard (Not Shown) protects motor leads.