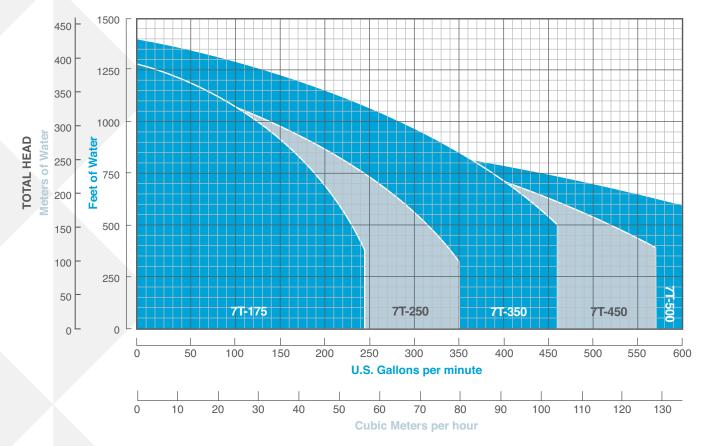

| AISI 416 UNS S41600                                                                                                                 |
|                     | Cast Iron Cast Iron Cast Iron Rubber 304 Stainless Steel Stainless Steel Steel Cast Iron Rubber AISI 302 UNS S30200 Stainless Steel |

## **Pentair Solutions**

- ▶ BERKELEY 6" 10" highly efficient pump designs, to 2200 GPM, to 1400 ft.
- ▶ PENTEK 6" and 8" motors and controls offering leading edge technology.
- ▶ PENTEK pump controllers for maximizing pump functionality.
- ▶ BEC2 powerful application software @ www.bec2.net unparalleled in the industry.
- ▶ Highly-trained customer service staff providing quick solutions at 1-888-BERKELEY.
- ▶ 2-year extended warranty program when BERKELEY pump is installed with a PENTEK motor.





293 WRIGHT STREET, DELAVAN, WI 53115 WWW.BERKELEYPUMPS.COM PH: 888-237-5353 ORDERS FAX: 800-321-8793

Because we are continuously improving our products and services, Pentair reserves the right to change specifications without prior notice.

© 2012 Pentair Ltd. All Rights Reserved. 82176BK (11/21/12)