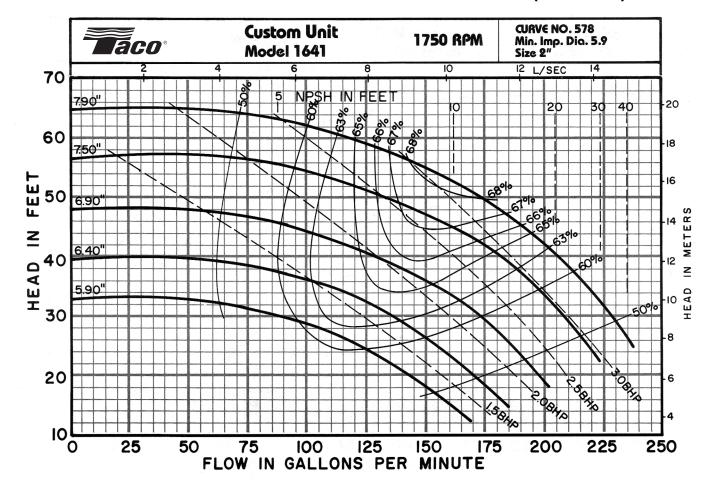

ion dampening                                                                                                    |
| FRAME            | Ball bearing type, permanently lubricated. REMOVABLE BEARING CARTRIDGE FITS ALL MODELS.                                              |
| MECHANICAL SEAL  | Type 21 2 Piece Standard – 250°F (121°C) Operating Temperature or Optional High Temperature – 300°F (149°C) Operating Temperature    |
| WORKING PRESSURE | 175 PSI (1207 kpa). In accordance with ANSI Standard B16.1.                                                                          |
|                  |                                                                                                                                      |

## **MODEL 1641 CUSTOM UNIT PERFORMANCE CURVE (1750 RPM)**



Comments: