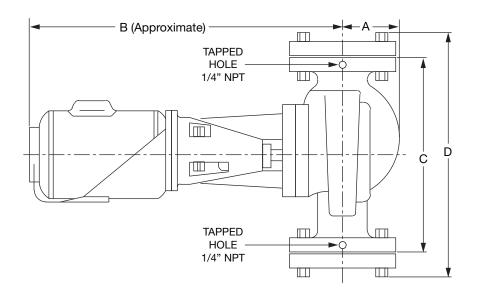

### **DIMENSIONS:**

| CUSTOM MODEL | FLANGE | POWER     | DIMENSIONS                         |            |           |           |
|--------------|--------|-----------|------------------------------------|------------|-----------|-----------|
| NUMBER       | SIZE   | HP (KW)   | Α                                  | В          | С         | D         |
| 1641         | 2 (51) | 1½ (1.10) | 3 <sup>5</sup> / <sub>8</sub> (92) | 21.0 (533) | 16½ (419) | 19½ (495) |
|              |        | 2 (1.50)  |                                    | 23.0 (584) |           |           |
|              |        | 3 (2.37)  |                                    | 24.0 (610) |           |           |

English dimensions are in inches. Metric dimensions are in millimeters. Metric data is presented in ( ). Do not use for construction purposes unless certified.