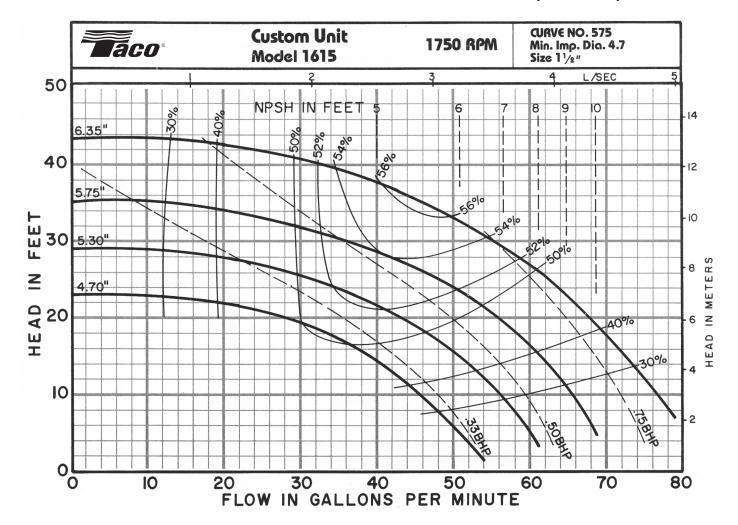

|  |  |
| DRIVE COUPLING   | Non-Metallic, vibration dampening                                                                                                    |  |  |
| FRAME            | Ball bearing type, permanently lubricated. REMOVABLE BEARING CARTRIDGE FITS ALL MODELS.                                              |  |  |
| MECHANICAL SEAL  | Type 21 2 Piece Standard – 250°F (121°C) Operating Temperature or Optional High Temperature – 300°F (149°C) Operating Temperature    |  |  |
| WORKING PRESSURE | 175 PSI (1207 kpa). In accordance with ANSI Standard B16.1.                                                                          |  |  |

## **MODEL 1615 CUSTOM UNIT PERFORMANCE CURVE (1750 RPM)**



Comments: