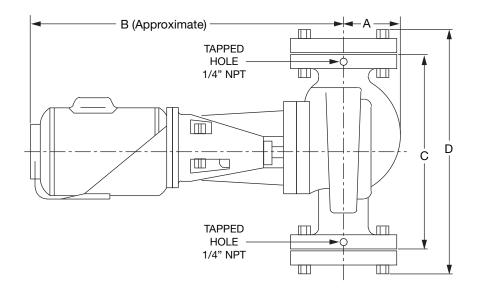

### **DIMENSIONS:**

\* 1/3 HP AVAILABLE IN 1 PHASE ONLY

| CUSTOM MODEL | FLANGE  | POWER                              | DIMENSIONS |            |                |           |
|--------------|---------|------------------------------------|------------|------------|----------------|-----------|
| NUMBER       | SIZE    | HP (KW)                            | Α          | В          | С              | D         |
| 1615         | 1½ (38) | 1/3 (0.25) *                       | 31/8 (79)  | 18.0 (457) | -<br>13½ (343) | 16½ (410) |
|              |         | 1/2 (0.37)                         |            | 18.5 (470) |                |           |
|              |         | <sup>3</sup> / <sub>4</sub> (0.56) |            | 19.0 (483) |                |           |
|              |         | 1 (0.75)                           |            | 19.5 (495) |                |           |

English dimensions are in inches. Metric dimensions are in millimeters. Metric data is presented in ( ). Do not use for construction purposes unless certified.