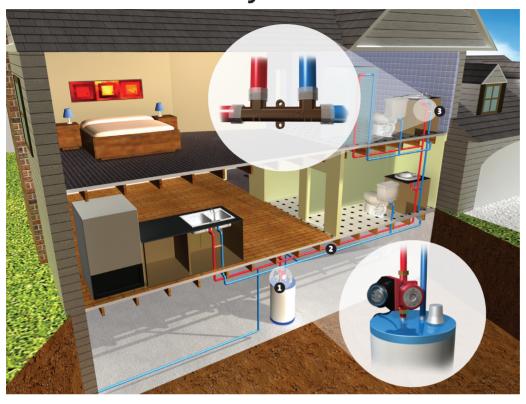

#### THE GRUNDFOS **COMFORT SYSTEM**

1 pump: The Comfort System is installed on your hot water heater to help pull "recycled" water back to the hot water heater to be reheated and recirculated.

**2** pipes: Hot water is always at hand because it circulates from the hot water line to the cold water line and back to the hot water heater.

3 valve: Placed under the sink farthest from the hot water heater, the valve helps regulate the flow from the hot water line to the cold water line.

**Electrical Connection:** The pump is fitted with a 10 foot cord and 115V plug.