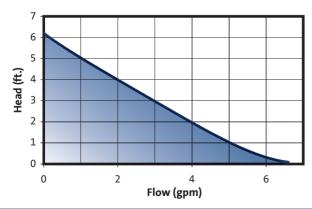

### **Performance Curve:**

## **Pump Technical Data:**

Flow Range: 0 to 6.5 U.S. GPM **Head Range:** 0 to 6.0 U.S. Feet Single Phase, 115V Motor: Min. Fluid Temperature: 36°F (2°C)

Max. Fluid Temperature: 150°F (66°C) Max. Working Pressure: 145 PSI