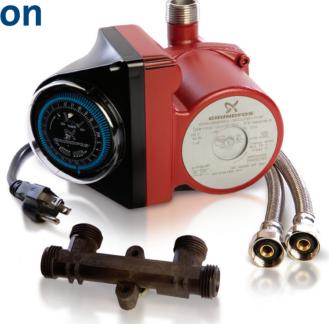

UP 15-10 SU7P TLC (Part# 595916) Pump, valve, line-cord, and (2) S.S. flex hoses.

For more information about the Grundfos Comfort System go to:

www.SaveWaterNow.com